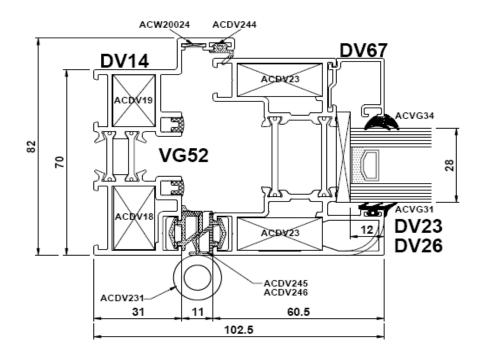

uk Telephone: 01621 834123

# **VISOFOLD 1000 SLIMLINE BIFOLD DOOR**

# PROFILES SIGHT LINES HANDLES



Issue 4: November 2017

## **THRESHOLD OPTIONS**



WEATHERED THRESHOLD (WITH OPTIONAL PROJECTING CILL)

# 15mm LOW THRESHOLD(NON-WEATHERED)

Can be sunk into the floor or fitted with optional wheelchair ramps.



Folding Doors 2 U is a trading name of Trade Conservatories 2 U Ltd., Reg Office: 36 Temple Way, Blackwater Park, Maldon, Essex. CM9 4PX Company Reg Number: 5435546 VAT Reg No: 867 4014 15

# LOW THRESHOLD RAMP(OPTIONAL)

# **DV174**



#### **CILL OPTIONS**



## **DOOR SASH**

# **DV26**



## **MULLION**

# DV32



# CONCEALED TRICKLE VENT FRAME EXTENDER 42mm Frame extender for head





# FRAME EXTENDER Option for frame jambs



# **SIGHTLINES**

#### FRAME JAMB: OPEN OUT



#### **MEETING STILES: OPEN OUT**



#### FRAME HEAD: OPEN OUT





Folding Doors 2 U is a trading name of Trade Conservatories 2 U Ltd., Reg Office: 36 Temple Way, Blackwater Park, Maldon, Essex. CM9 4PX Company Reg Number: 5435546 VAT Reg No: 867 4014 15

### **WEATHERED THRESHOLD: OPEN OUT**



### WEATHERED THRESHOLD WITH PROJECTING CILL

Underside of cill to top of threshold = 75mm



Folding Doors 2 U is a trading name of Trade Conservatories 2 U Ltd., Reg Office: 36 Temple Way, Blackwater Park, Maldon, Essex. CM9 4PX Company Reg Number: 5435546 VAT Reg No: 867 4014 15

#### **HANDLES**

Available in a choice of white, silver, black, anthracite or chrome finishes.



Traffic Door Lever Handle

Intermediate shoot bolt handle



Magnetic Retaining Catch - Chrome finish only Supplied