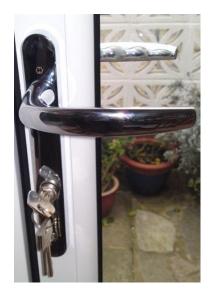

#### **HANDLES**

Available in a choice of white, silver, black, anthracite or chrome finishes.

Traffic Door Lever Handle

Intermediate shoot bolt handle

Magnetic Retaining Catch - Chrome finish only Supplied with bifold doors that include a traffic door