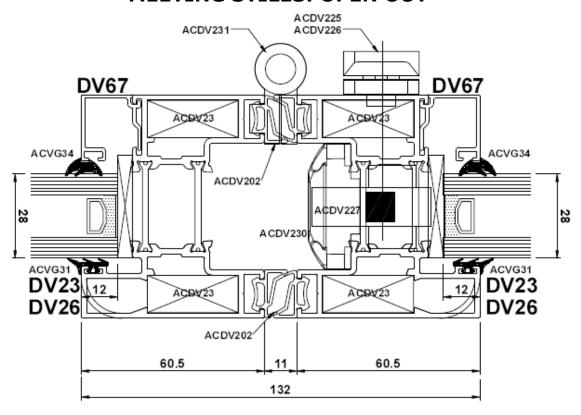

OLD 1000 SLIMLINE BIFOLD DOOR**

# PROFILES SIGHT LINES HANDLES



Issue 4: November 2017

## **THRESHOLD OPTIONS**



WEATHERED THRESHOLD (WITH OPTIONAL PROJECTING CILL)

# 15mm LOW THRESHOLD(NON-WEATHERED)

Can be sunk into the floor or fitted with optional wheelchair ramps.



Folding Doors 2 U is a trading name of Trade Conservatories 2 U Ltd., Reg Office: 36 Temple Way, Blackwater Park, Maldon, Essex. CM9 4PX Company Reg Number: 5435546 VAT Reg No: 867 4014 15

# LOW THRESHOLD RAMP(OPTIONAL)

# **DV174**



#### **CILL OPTIONS**



## **DOOR SASH**

# **DV26**



## **MULLION**

# DV32



# CONCEALED TRICKLE VENT FRAME EXTENDER 42mm Frame extender for head





# FRAME EXTENDER Option for frame jambs



# **SIGHTLINES**

#### FRAME JAMB: OPEN OUT



#### **MEETING STILES: OPEN OUT**



#### FRAME HEAD: OPEN OUT





Folding Doors 2 U is a trading name of Trade Conservatories 2 U Ltd., Reg Office: 36 Temple Way, Blackwater Park, Maldon, Essex. CM9 4PX Company Reg Number: 5435546 VAT Reg No: 867 4014 15

### **WEATHERED THRESHOLD: OPEN OUT**



### WEATHERED THRESHOLD WITH PROJECTING CILL

Underside of cill to top of threshold = 75mm



Folding Doors 2 U is a trading name of Trade Conservatories 2 U Ltd., Reg Office: 36 Temple Way, Blackwater Park, Maldon, Essex. CM9 4PX Company Reg Number: 5435546 VAT Reg No: 867 4014 15

#### **HANDLES**

Available in a choice of white, silver, black, anthracite or chrome finishes.



Traffic Door Lever Handle

Intermediate shoot bolt handle



Magnetic Retaining Catch - Chrome finish only Supplied with bifold doors that include a traf