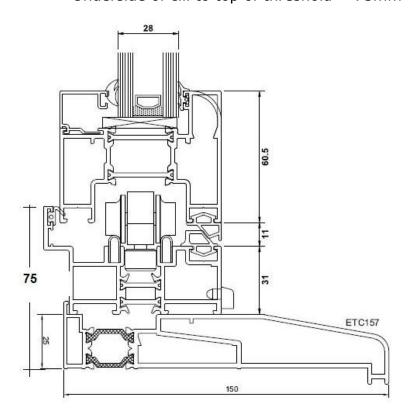

## **THRESHOLD OPTIONS**

WEATHERED THRESHOLD (WITH OPTIONAL PROJECTING CILL)

### WEATHERED THRESHOLD WITH PROJECTING CILL

Underside of cill to top of threshold = 75mm

Folding Doors 2 U is a trading name of Trade Conservatories 2 U Ltd., Reg Office: 36 Temple Way, Blackwater Park, Maldon, Essex. CM9 4PX Company Reg Number: 5435546 VAT Reg No: 867 4014 15