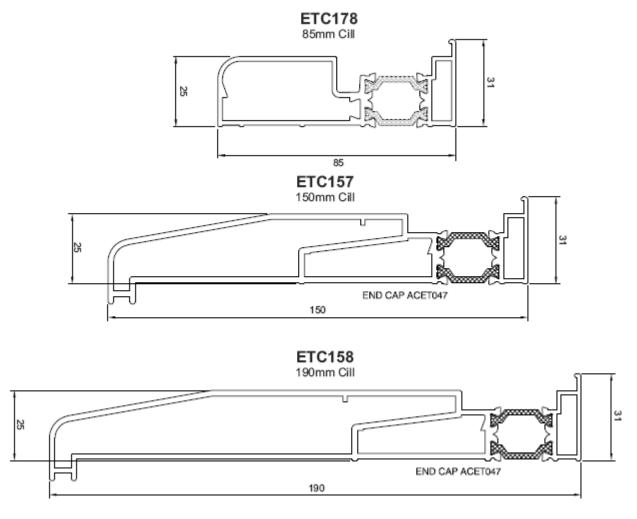

www.foldingdoors2u.co.uk info@foldingdoors2u.co.uk Telephone: 01621 834123

# **VISOFOLD 1000 SLIMLINE BIFOLD DOOR**

# PROFILES SIGHT LINES HANDLES



Issue 4: November 2017

## **THRESHOLD OPTIONS**



WEATHERED THRESHOLD (WITH OPTIONAL PROJECTING CILL)

# 15mm LOW THRESHOLD(NON-WEATHERED)

Can be sunk into the floor or fitted with optional wheelchair ramps.



Folding Doors 2 U is a trading name of Trade Conservatories 2 U Ltd., Reg Office: 36 Temple Way, Blackwater Park, Maldon, Essex. CM9 4PX Company Reg Number: 5435546 VAT Reg No: 867 4014 15

# LOW THRESHOLD RAMP(OPTIONAL)

# **DV174**



#### **CILL OPTIONS**



## **DOOR SASH**

# **DV26**



## **MULLION**

# DV32



# CONCEALED TRICKLE VENT FRAME EXTENDER 42mm Frame extender for head





# FRAME EXTENDER Option for frame jambs



# **SIGHTLINES**

#### FRAME JAMB: OPEN OUT



#### **MEETING STILES: OPEN OUT**



#### FRAME HEAD: OPEN OUT





Folding Doors 2 U is a trading name of Trade Conservatories 2 U Ltd., Reg Office: 36 Temple Way, Blackwater Park, Maldon, Essex. CM9 4PX Company Reg Number: 5435546 VAT Reg No: 867 4014 15

### **WEATHERED THRESHOLD: OPEN OUT**



### WEATHERED THRESHOLD WITH PROJECTING CILL

Underside of cill to top of threshold = 75mm



Folding Doors 2 U is a trading name of Trade Conservatories 2 U Ltd., Reg Office: 36 Temple Way, Blackwater Park, Maldon, Essex. CM9 4PX Company Reg Number: 5435546 VAT Reg No: 867 40