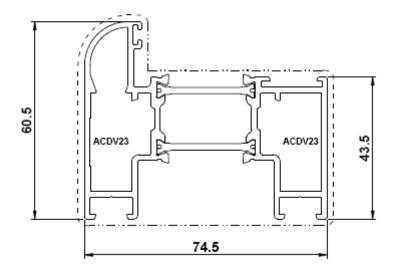

www.foldingdoors2u.co.uk info@foldingdoors2u.co.uk Telephone: 01621 834123

# **VISOFOLD 1000 SLIMLINE BIFOLD DOOR**

# PROFILES SIGHT LINES HANDLES



Issue 4: November 2017

## **THRESHOLD OPTIONS**



WEATHERED THRESHOLD (WITH OPTIONAL PROJECTING CILL)

# 15mm LOW THRESHOLD(NON-WEATHERED)

Can be sunk into the floor or fitted with optional wheelchair ramps.



Folding Doors 2 U is a trading name of Trade Conservatories 2 U Ltd., Reg Office: 36 Temple Way, Blackwater Park, Maldon, Essex. CM9 4PX Company Reg Number: 5435546 VAT Reg No: 867 4014 15

# LOW THRESHOLD RAMP(OPTIONAL)

# **DV174**



#### **CILL OPTIONS**



## **DOOR SASH**

# **DV26**



## **MULLION**

# DV32



# CONCEALED TRICKLE VENT FRAME EXTENDER 42mm Frame extender for head





# FRAME EXTENDER Option for frame jambs



# **SIGHTLINES**

#### FRAME JAMB: OPEN OUT



#### **MEETING STILES: OPEN OUT**



#### FRAME HEAD: OPEN OUT





Folding Doors 2 U is a trading name of Trade Conservatories 2 U Ltd., Reg Office: 36 Temple Way, Blackwater Park, Maldon, Essex. CM9 4PX Company Reg Number: 5435546 VAT Reg No: 867 4014 15

### **WEATHERED THRESHOLD: OPEN OUT**



### WEATHERED THRESHOLD WITH PROJECTING CILL

Underside of cill to top of threshold = 75mm



Folding Doors 2 U is a trading name of Trade Conservatories 2 U Ltd., Reg Office: 36 Temple Way, Blackwater Park, Maldon, Essex. CM9 4PX Company Reg Number: 5435546 VAT Reg No: 867 4014 15

#### **HANDLES**

Availab