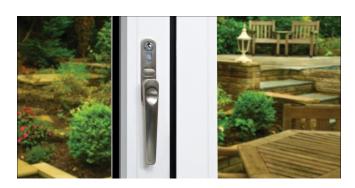

#### **HANDLES**

Available in a choice of white, silver, black, anthracite or chrome finishes.

Traffic Door Lever Handle

Intermediate shoot bolt handle

Magnetic Retaining Catch - Chrome finish only Supplied with bifold doors that include a traffic door