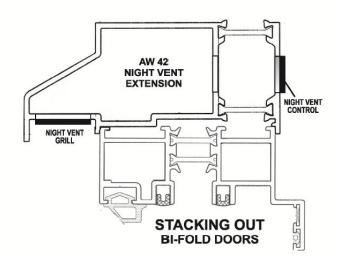

# CONCEALED TRICKLE VENT FRAME EXTENDER 42mm Frame extender for head

# FRAME EXTENDER Option for frame jambs