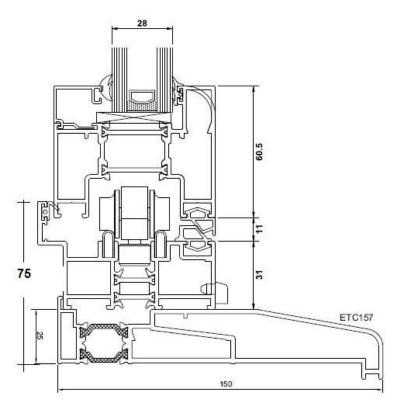

### **WEATHERED THRESHOLD: OPEN OUT**

### WEATHERED THRESHOLD WITH PROJECTING CILL

Underside of cill to top of threshold = 75mm

Folding Doors 2 U is a trading name of Trade Conservatories 2 U Ltd., Reg Office: 36 Temple Way, Blackwater Park, Maldon, Essex. CM9 4PX Company Reg Number: 5435546 VAT Reg No: 867 4014 15