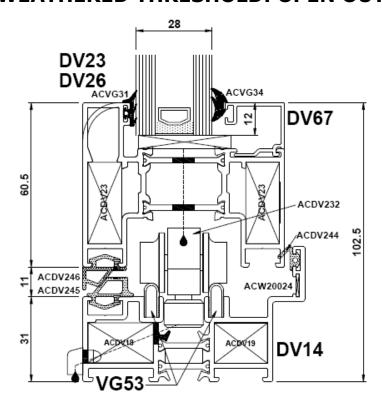

eelchair ramps.



Folding Doors 2 U is a trading name of Trade Conservatories 2 U Ltd., Reg Office: 36 Temple Way, Blackwater Park, Maldon, Essex. CM9 4PX Company Reg Number: 5435546 VAT Reg No: 867 4014 15

# LOW THRESHOLD RAMP(OPTIONAL)

# **DV174**



#### **CILL OPTIONS**



## **DOOR SASH**

# **DV26**



## **MULLION**

# DV32



# CONCEALED TRICKLE VENT FRAME EXTENDER 42mm Frame extender for head





# FRAME EXTENDER Option for frame jambs



# **SIGHTLINES**

#### FRAME JAMB: OPEN OUT



#### **MEETING STILES: OPEN OUT**



#### FRAME HEAD: OPEN OUT





Folding Doors 2 U is a trading name of Trade Conservatories 2 U Ltd., Reg Office: 36 Temple Way, Blackwater Park, Maldon, Essex. CM9 4PX Company Reg Number: 5435546 VAT Reg No: 867 4014 15

### **WEATHERED THRESHOLD: OPEN OUT**



### WEATHERED THRESHOLD WITH PROJECTING CILL

Underside of cill to top of threshold = 75mm



Folding Doors 2 U is a trading name of Trade Conservatories 2 U Ltd., Reg Office: 36 Temple Way, Blackwater Park, Maldon, Essex. CM9 4PX Company Reg Number: 5435546 VAT Reg No: 867 4014 15

#### **HANDLES**

Available in a choice of white, silver, black, anthracite or chrome finishes.



Traffic Door Lever Handle

Intermediate shoot bolt handle



Magnetic Retaining Catch - Chrome finish only Supplied with bifold doors that include a traffic door