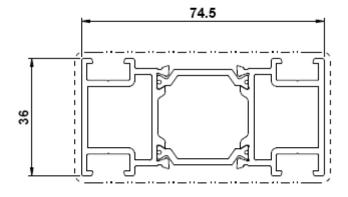

www.foldingdoors2u.co.uk info@foldingdoors2u.co.uk Telephone: 01621 834123

# **VISOFOLD 1000 SLIMLINE BIFOLD DOOR**

# PROFILES SIGHT LINES HANDLES



Issue 4: November 2017

## **THRESHOLD OPTIONS**



WEATHERED THRESHOLD (WITH OPTIONAL PROJECTING CILL)

# 15mm LOW THRESHOLD(NON-WEATHERED)

Can be sunk into the floor or fitted with optional wheelchair ramps.



Folding Doors 2 U is a trading name of Trade Conservatories 2 U Ltd., Reg Office: 36 Temple Way, Blackwater Park, Maldon, Essex. CM9 4PX Company Reg Number: 5435546 VAT Reg No: 867 4014 15

# LOW THRESHOLD RAMP(OPTIONAL)

# **DV174**



#### **CILL OPTIONS**



## **DOOR SASH**

# **DV26**



## **MULLION**

# DV32



# CONCEALED TRICKLE VENT FRAME EXTENDER 42mm Frame extender for head





# FRAME EXTENDER Option for frame jambs



# **SIGHTLINES**

#### FRAME JAMB: OPEN OUT



#### **MEETING STILES: OPEN OUT**



#### FRAME HEAD: OPEN OUT





Folding Doors 2 U is a trading name of Trade Conservatories 2 U Ltd., Reg Office: 36 Temple Way, Blackwater Park, Maldon, Essex. CM9 4PX Company Reg Number: 5435546 VAT Reg No: 867 4014 15

### **WEATHERED THRESHOLD: OPEN OUT**



### WEATHERED THRESHOLD WITH PROJECTING CILL

Underside of cill to top of threshold = 75mm



Folding Doors 2 U is a trading name of Trade Conservatories 2 U Ltd., Reg Office: 36 Temple Way, Blackwater Park, Maldon, Essex. CM9 4PX Company Reg Number: 5435546 VAT Reg No: 867 4014 15

#### **HANDLES**

Available in a choice of white, s