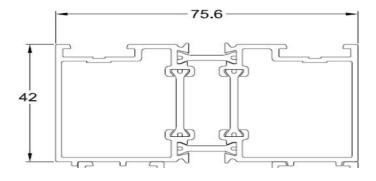

ww.foldingdoors2u.co.uk info@foldingdoors2u.co.uk Telephone: 01621 834123

# **VISOFOLD 1000 SLIMLINE BIFOLD DOOR**

# PROFILES SIGHT LINES HANDLES



Issue 4: November 2017

## **THRESHOLD OPTIONS**



WEATHERED THRESHOLD (WITH OPTIONAL PROJECTING CILL)

# 15mm LOW THRESHOLD(NON-WEATHERED)

Can be sunk into the floor or fitted with optional wheelchair ramps.



Folding Doors 2 U is a trading name of Trade Conservatories 2 U Ltd., Reg Office: 36 Temple Way, Blackwater Park, Maldon, Essex. CM9 4PX Company Reg Number: 5435546 VAT Reg No: 867 4014 15

# LOW THRESHOLD RAMP(OPTIONAL)

# **DV174**



#### **CILL OPTIONS**



## **DOOR SASH**

# **DV26**



## **MULLION**

# DV32



# CONCEALED TRICKLE VENT FRAME EXTENDER 42mm Frame extender for head





# FRAME EXTENDER Option for frame jambs



# **SIGHTLINES**

#### FRAME JAMB: OPEN OUT



#### **MEETING STILES: OPEN OUT**



#### FRAME HEAD: OPEN OUT





Folding Doors 2 U is a trading name of Trade Conservatories 2 U Ltd., Reg Office: 36 Temple Way, Blackwater Park, Maldon, Essex. CM9 4PX Company Reg Number: 5435546 VAT Reg No: 867 4014 15

### **WEATHERED THRESHOLD: OPEN OUT**



### WEATHERED THRESHOLD WITH PROJECTING CILL

Underside of cill to top of threshold = 75mm



Folding Doors 2 U is a trading name of Trade Conservatories 2 U Ltd., Reg Office: 36 Temple Way, Blackwater Park, Maldon, Essex. CM9 4PX Company Reg Number: 5435546 VAT Reg No: 867 4014 15

#### **HANDLES**

Available in a choice of white, silver, black, anthracite or chrome finishes.



Traffic Door Lever Handle

Intermediate shoot bolt handle



Magnetic