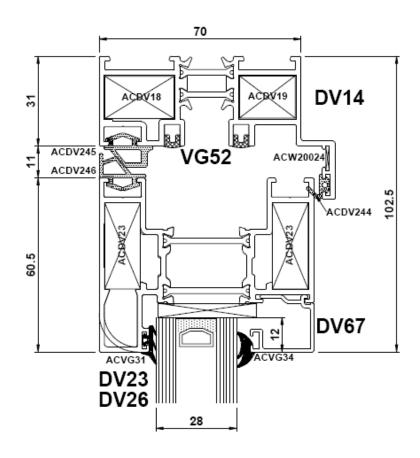

# **SIGHTLINES**

#### FRAME HEAD: OPEN OUT

Folding Doors 2 U is a trading name of Trade Conservatories 2 U Ltd., Reg Office: 36 Temple Way, Blackwater Park, Maldon, Essex. CM9 4PX Company Reg Number: 5435546 VAT Reg No: 867 4014 15