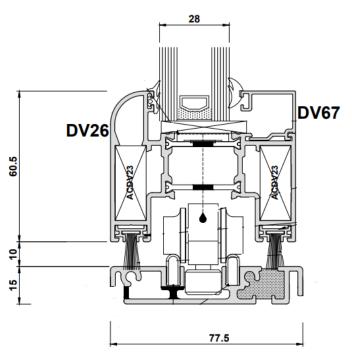

www.foldingdoors2u.co.uk info@foldingdoors2u.co.uk Telephone: 01621 834123

# **VISOFOLD 1000 SLIMLINE BIFOLD DOOR**

# PROFILES SIGHT LINES HANDLES



Issue 4: November 2017

## **THRESHOLD OPTIONS**



WEATHERED THRESHOLD (WITH OPTIONAL PROJECTING CILL)

# 15mm LOW THRESHOLD(NON-WEATHERED)

Can be sunk into the floor or fitted with optional wheelchair ramps.



Folding Doors 2 U is a trading name of Trade Conservatories 2 U Ltd., Reg Office: 36 Temple Way, Blackwater Park, Maldon, Essex. CM9 4PX Company Reg Number: 5435546 VAT Reg No: 867 4014 15

# LOW THRESHOLD RAMP(OPTIONAL)

# **DV174**



#### **CILL OPTIONS**



## **DOOR SASH**

# **DV26**



## **MULLION**

# DV32



# CONCEALED TRICKLE VENT FRAME EXTENDER 42mm Frame extender for head





# FRAME EXTENDER Option for frame jambs



# **SIGHTLINES**

#### FRAME JAMB: OPEN OUT



#### **MEETING STILES: OPEN OUT**



#### FRAME HEAD: OPEN OUT





Folding Doors 2 U is a trading name of Trade Conservatories 2 U Ltd., Reg Office: 36 Temple Way, Blackwater Park, Maldon, Essex. CM9 4PX Company Reg Number: 5435546 VAT Reg No: 867 4014 15

### **WEATHERED THRESHOLD: OPEN OUT**



### WEATHERED T