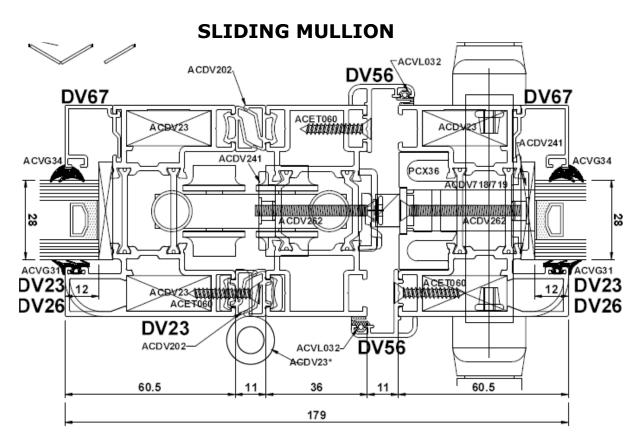

# PROFILES SIGHT LINES HANDLES



Issue 4: November 2017

## **THRESHOLD OPTIONS**



WEATHERED THRESHOLD (WITH OPTIONAL PROJECTING CILL)

# 15mm LOW THRESHOLD(NON-WEATHERED)

Can be sunk into the floor or fitted with optional wheelchair ramps.



Folding Doors 2 U is a trading name of Trade Conservatories 2 U Ltd., Reg Office: 36 Temple Way, Blackwater Park, Maldon, Essex. CM9 4PX Company Reg Number: 5435546 VAT Reg No: 867 4014 15

# LOW THRESHOLD RAMP(OPTIONAL)

# **DV174**



#### **CILL OPTIONS**



## **DOOR SASH**

# **DV26**



## **MULLION**

# DV32



# CONCEALED TRICKLE VENT FRAME EXTENDER 42mm Frame extender for head





# FRAME EXTENDER Option for frame jambs



# **SIGHTLINES**

#### FRAME JAMB: OPEN OUT



#### **MEETING STILES: OPEN OUT**



#### FRAME HEAD: OPEN OUT





Folding Doors 2 U is a trading name of Trade Conservatories 2 U Ltd., Reg Office: 36 Temple Way, Blackwater Park, Maldon, Essex. CM9 4PX Company Reg Number: 5435546 VAT Reg No: 867 4014 15

### **WEATHERED THRESHOLD: OPEN OUT**



### WEATHERED THRESHOLD WITH PROJECTING CILL

Underside of cill to top of threshold = 75mm



Folding Doors 2 U is a trading name of Trade Conservatories 2 U Ltd., Reg Office: 36 Temple Way, Blackwater Park, Maldon, Essex. CM9 4PX Company Reg Number: 5435546 VAT Reg No: 867 4014 15

#### **HANDLES**

Available in a choice of white, silver, black, anthracite or chrome finishes.



Traffic Door Lever Handle

Intermediate shoot bolt handle



Magnetic Retaining Catch - Chrome finish only Supplied with bifold doors that include a traffic door