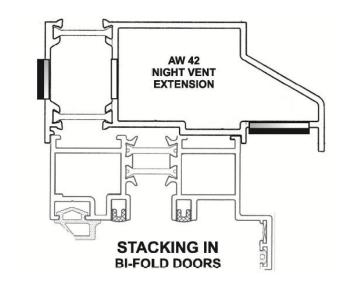

# CONCEALED TRICKLE VENT FRAME EXTENDER 42mm Frame extender for head

# FRAME EXTENDER Option for frame jambs