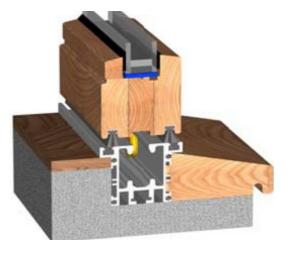

## TIMBER BIFOLD DOOR THRESHOLD OPTIONS

Hardwood and softwood folding sliding doors are supplied with a flush track as standard which provides an out of sight track system and flush floor levels. There are many other threshold options available but the four most requested types are shown below.

Standard Flush Track

Flush Track with projecting cill

Raised Track

Raised Track with projecting cill

Stainless steel rollers are concealed within the aluminium top and bottom tracks providing effortless operation of the door.