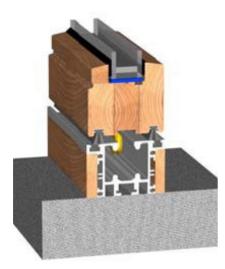

## TIMBER BIFOLD DOOR THRESHOLD OPTIONS

Hardwood and softwood folding sliding doors are supplied with a flush track as standard which provides an out of sight track system and flush floor levels. There are many other threshold options available but the four most requested types are shown below.

Standard Flush Track

Flush Track with projecting cill

Raised Track

Raised Track with projecting cill

Stainless steel rollers are concealed within the aluminium top and bottom tracks providing effortless operation of the door.