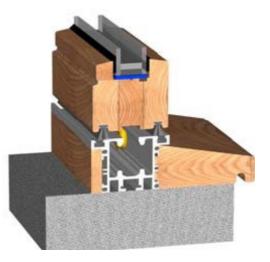

## TIMBER BIFOLD DOOR THRESHOLD OPTIONS

Hardwood and softwood folding sliding doors are supplied with a flush track as standard which provides an out of sight track system and flush floor levels. There are many other threshold options available but the four most requested types are shown below.

Standard Flush Track

Flush Track with projecting cill

Raised Track

Raised Track with projecting cill

Stainless steel rollers are concealed within the aluminium top and bottom tracks providing effortless operation of the door.