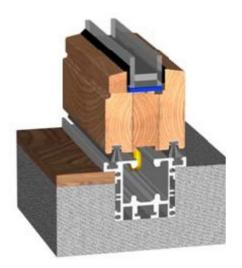

## TIMBER BIFOLD DOOR THRESHOLD OPTIONS

Hardwood and softwood folding sliding doors are supplied with a flush track as standard which provides an out of sight track system and flush floor levels. There are many other threshold options available but the four most requested types are shown below.

Standard Flush Track

Flush Track with projecting cill

Raised Track

Raised Track with projecting cill

Stainless steel rollers are concealed within the aluminium top and bottom tracks providing effortless operation of the door.