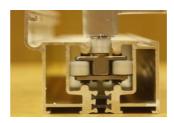

Standard Flush Track

Flush Track with projecting cill

Raised Track

Raised Track with projecting cill

Stainless steel rollers are concealed within the aluminium top and bottom tracks providing effortless operation of the door.