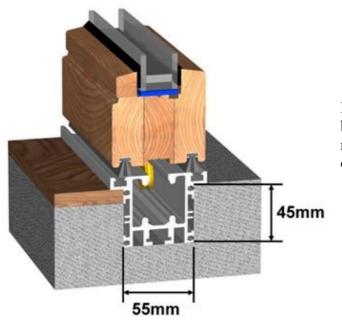

## TRACK SYSTEM DIMENSIONS

Image shows flush track arrangement but dimensions remain constant regardless of threshold and track option selected.