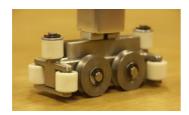

Standard Flush Track

Flush Track with projecting cill

Raised Track

Raised Track with projecting cill

Stainless steel rollers are concealed within the aluminium top and bottom tracks providing effortless operation of the door.