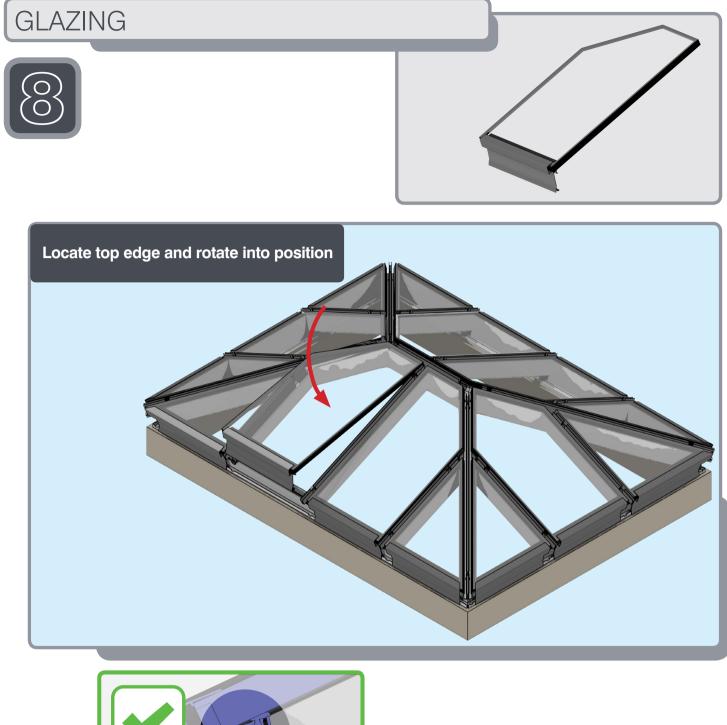

## Installation Guide





## PACKAGING CONTENTS











Ensure corner is closed up tightly

## APPLYING SEALANT







DO NOT screw down yet
Only apply sealant where indicated

## SPIDER ASSEMBLY





Ensure correct size bolts and tapered washers are used

# JACK RAFTERS (OPTIONAL) 60mm 1:1







Ensure correct size bolts and tapered washers are used



**BEWARE** not to cross thread bolts when fastening



CHECK eaves beams are fully sealed to upstand

## GLASS RETAINER

















Ensure retainer is seated as shown



## LOWER RAFTER ENDCAPS







## RIDGE TOP CAP













Ensure top cap lower end aligns with the lower end of hip





## BOSS TOP CAPS







#### Variations







## HIP UPPER END CAPS







#### 1 Fit fir tree clips to end caps



#### **2** Push end caps onto ends of hips





## RAFTER UPPER END CAPS







#### 1 Fit fir tree clips to end caps



#### **2** Push end caps onto ends of rafters



## COMPONENTS LIST

EAVES BEAM KLP-05







THERMAL T BAR KLP-09



RIDGE TOP CAP KLP-06









RIDGE BODY KLP-01







RAFTER TOP CAP

HIP BODY KLP-02

RAFTER BODY KLP-03

### COMPONENTS LIST





RAFTER RIDGE LUG KLC-100



END CAP KLC-102





RAFTER INNER

END CAP

KLC-103





CAP

KLC-105





HIP INNER

ENDCAP

KLC-106



HIP EAVES