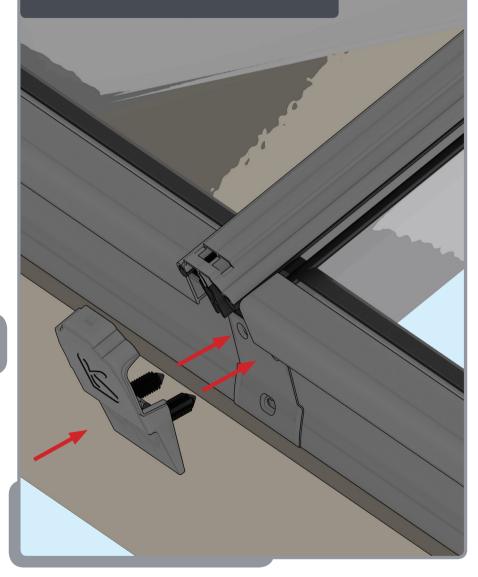

# JACK RAFTERS (OPTIONAL) 60mm 1:1

Ensure correct size bolts and tapered washers are used

**BEWARE** not to cross thread bolts when fastening

CHECK eaves beams are fully sealed to upstand