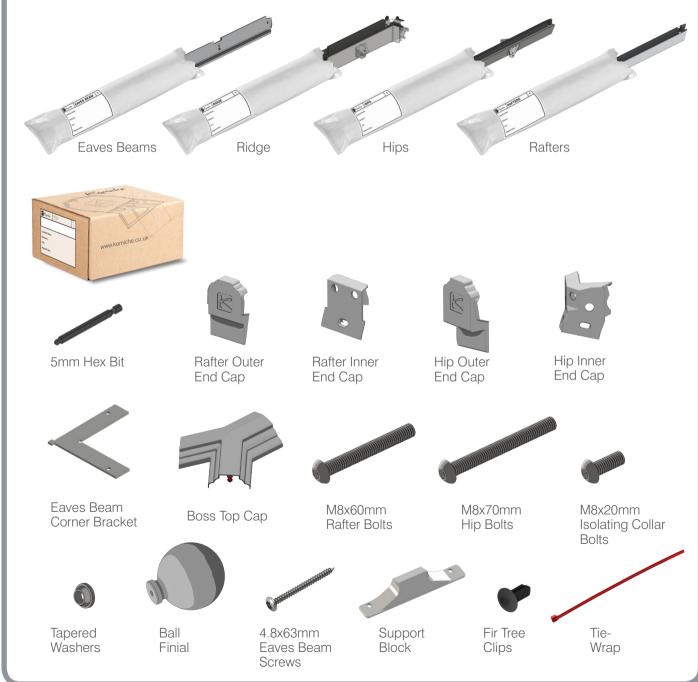

## Installation Guide





## PACKAGING CONTENTS











Ensure corner is closed up tightly

## APPLYING SEALANT







DO NOT screw down yet
Only apply sealant where indicated

## SPIDER ASSEMBLY





Ensure correct size bolts and tapered washers are used

# JACK RAFTERS (OPTIONAL) 60mm 1:1







Ensure correct size bolts and tapered washers are used



**BEWARE** not to cross thread bolts when fastening



CHECK eaves beams are fully sealed to upstand

## GLASS RETAINER

















Ensure retainer is seated as shown



## LOWER RAFTER ENDCAPS







## RIDGE TOP CAP













Ensure top cap lower end aligns with the lower end of hip





## BOSS TOP CAPS







#### Variations







## HIP UPPER END CAPS







#### 1 Fit fir tree clips to end caps



#### **2** Push end caps onto ends of hips





## RAFTER UPPER END CAPS