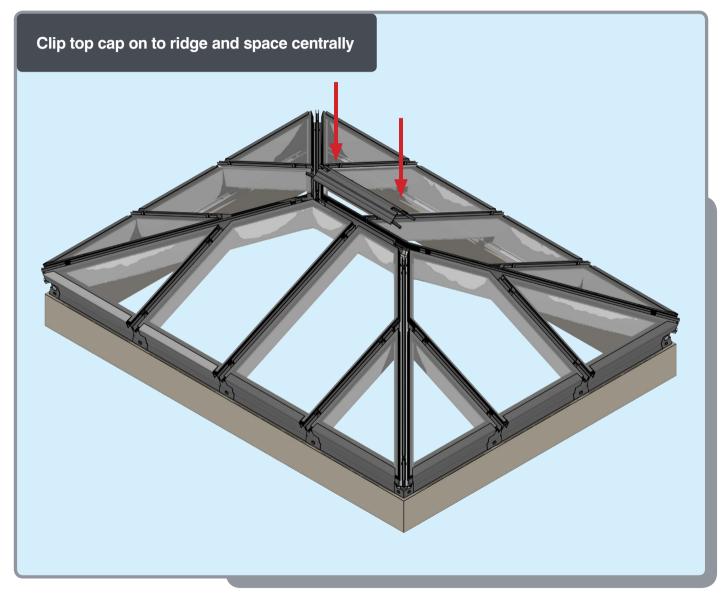

## Installation Guide





## PACKAGING CONTENTS











Ensure corner is closed up tightly

## APPLYING SEALANT







DO NOT screw down yet
Only apply sealant where indicated

## SPIDER ASSEMBLY





Ensure correct size bolts and tapered washers are used

# JACK RAFTERS (OPTIONAL) 60mm 1:1







Ensure correct size bolts and tapered washers are used



**BEWARE** not to cross thread bolts when fastening



CHECK eaves beams are fully sealed to upstand

## GLASS RETAINER

















Ensure retainer is seated as shown



## LOWER RAFTER ENDCAPS







## RIDGE TOP CAP













Ensure top cap lower end aligns with the lower end of hip





## BOSS TOP CAPS







#### Variations







## HIP UPPER END CAPS







#### 1 Fit fir tree clips to end caps



#### **2** Push end caps onto ends of hips





## RAFTER UPPER END CAPS







#### 1 Fit fir tree clips to end caps



#### **2** Push end caps onto ends of rafters



## COMPONENTS LIST

EAVES BEAM KLP-05







THERMAL T BAR KLP-09



RIDGE TOP CAP KLP-06









RIDGE BODY KLP-01







RAFTER TOP CAP

HIP BODY KLP-02

RAFTER BODY KLP-03

### COMPONENTS LIST





RAFTER RIDGE LUG KLC-100



END CAP KLC-102





RAFTER INNER

END CAP

KLC-103





CAP

KLC-105





HIP INNER

ENDCAP

KLC-106



HIP EAVES KLC-107

LUG



2 WAY BOSS

TOP CAP

KLC-108







HIP OUTER END









2 WAY BOSS TOP CAP FOR