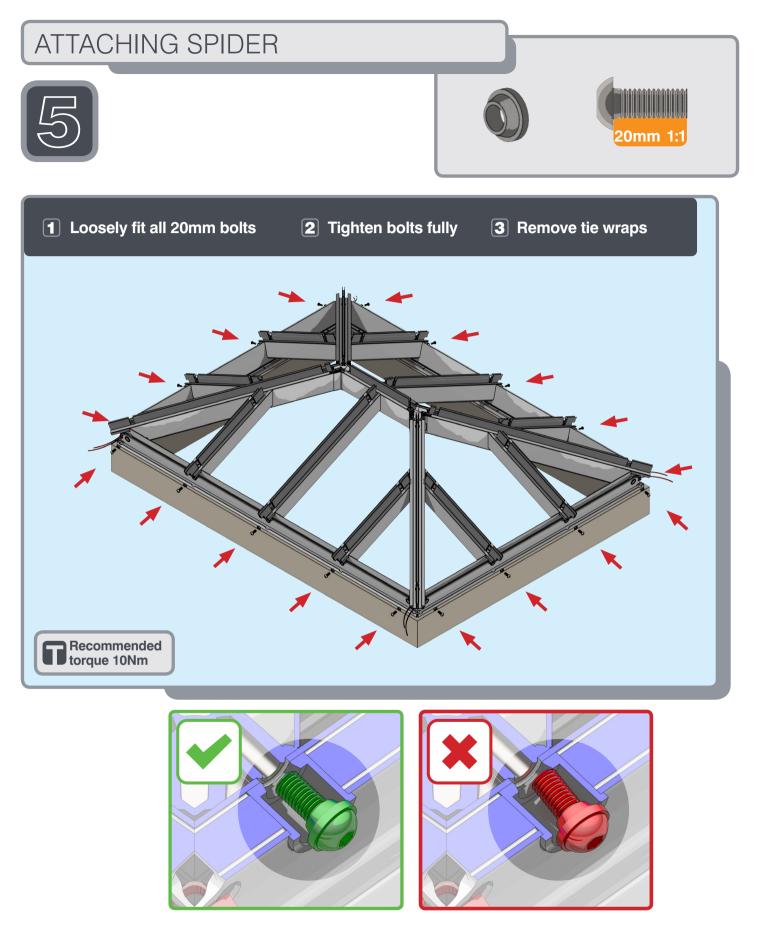

## Installation Guide





## PACKAGING CONTENTS











Ensure corner is closed up tightly

## APPLYING SEALANT







DO NOT screw down yet
Only apply sealant where indicated

## SPIDER ASSEMBLY





Ensure correct size bolts and tapered washers are used

# JACK RAFTERS (OPTIONAL) 60mm 1:1







Ensure correct size bolts and tapered washers are used



**BEWARE** not to cross thread bolts when fastening



CHECK eaves beams are fully sealed to upstand

## GLASS RETAINER

















Ensure retainer is seated as shown



## LOWER RAFTER ENDCAPS







## RIDGE TOP CAP













Ensure top cap lower end aligns with the lower end of hip





## BOSS TOP CAPS







#### Variations







## HIP UPPER END CAPS







#### 1 Fit fir tree clips to end caps



#### **2** Push end caps onto ends of hips





## RAFTER UPPER END CAPS







#### 1 Fit fir tree clips to end caps



#### **2** Push end caps onto ends of rafters



## COMPONENTS LIST

EAVES BEAM KLP-05







THERMAL T BAR KLP-09



RIDGE TOP CAP KLP-06









RIDGE BODY KLP-01







RAFTER TOP CAP

HIP BODY KLP-02

RAFTER BODY KLP-03

### COMPONENTS LIST





RAFTER RID