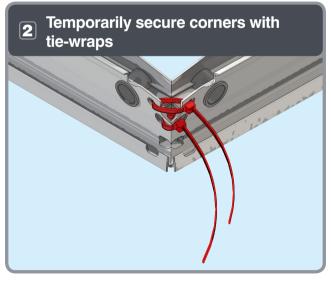

## Installation Guide





## PACKAGING CONTENTS











Ensure corner is closed up tightly

## APPLYING SEALANT







DO NOT screw down yet
Only apply sealant where indicated

## SPIDER ASSEMBLY





Ensure correct size bolts and tapered washers are used

# JACK RAFTERS (OPTIONAL) 60mm 1:1







Ensure correct size bolts and tapered washers are used



**BEWARE** not to cross thread bolts when fastening



CHECK eaves beams are fully sealed to upstand

## GLASS RETAINER

















Ensure retainer is seated as shown



## LOWER RAFTER ENDCAPS







## RIDGE TOP CAP













Ensure top cap lower end aligns with the lower end of hip





## BOSS TOP CAPS







#### Variations







## HIP UPPER END CAPS







#### 1 Fit fir tree clips to end caps



#### **2** Push end caps onto ends of hips





## RAFTER UPPER END CAPS