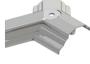

LOWER RAFTER ENDCAPS







## RIDGE TOP CAP













Ensure top cap lower end aligns with the lower end of hip





## BOSS TOP CAPS







#### Variations







## HIP UPPER END CAPS







#### 1 Fit fir tree clips to end caps



#### **2** Push end caps onto ends of hips





## RAFTER UPPER END CAPS







#### 1 Fit fir tree clips to end caps



#### **2** Push end caps onto ends of rafters



## COMPONENTS LIST

EAVES BEAM KLP-05







THERMAL T BAR KLP-09



RIDGE TOP CAP KLP-06









RIDGE BODY KLP-01







RAFTER TOP CAP

HIP BODY KLP-02

RAFTER BODY KLP-03

### COMPONENTS LIST





RAFTER RIDGE LUG KLC-100



END CAP KLC-102





RAFTER INNER

END CAP

KLC-103





CAP

KLC-105





HIP INNER

ENDCAP

KLC-106



HIP EAVES KLC-107

LUG



2 WAY BOSS

TOP CAP

KLC-108







HIP OUTER END









2 WAY BOSS TOP CAP FOR FINIAL



3 WAY BOSS TOP CAP

KLC-109/F

3 WAY BOSS TOP CAP FOR FINIAL CAP PIN



KLC-110

EAVES BEAM CORNER BRACKET KLC-111

ISOLATING COLLAR









TWO WAY

KLC-113

END BOSS

**B2B FOUR WAY BOSS** 

TOP CAP

EAVES BEAM

EAVES BEAM / T-BAR

QLON GASKET

KLG-200

SCREW

KLF-301

KLC-121



KLC-108/F

THREE WAY END BOSS KLC-114

**B2B FOUR WAY BOSS** 

TOP CAP FOR FINIAL

TAPERED

KLF-304

WASHER M8

BOSS CENTRAL

RAFTER KLG-202

GASKET W/CENTER

KLC-121/F

BOLT M8 X 70

TOP CAP QLON

GASKET

KLG-201

KLF-303



KLC-109

JACK RAFTER LUG LEFT KLC-115

**B2B EIGHT WAY BOSS** 

BOLT M8 X 60

KLF-305

TOP CAP

KLC-122



RIGHT

KLC-116

BALL FINIAL KLC-117

**B2B EIGHT WAY BOSS** 

TOP CAP FOR FINIAL

BOLT M8 X 20

KLF-307

BOSS LEFT

GASKE