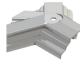

OWER RAFTER ENDCAPS







## RIDGE TOP CAP













Ensure top cap lower end aligns with the lower end of hip





## BOSS TOP CAPS







#### Variations







## HIP UPPER END CAPS







#### 1 Fit fir tree clips to end caps



#### **2** Push end caps onto ends of hips





## RAFTER UPPER END CAPS







#### 1 Fit fir tree clips to end caps



#### **2** Push end caps onto ends of rafters



## COMPONENTS LIST

EAVES BEAM KLP-05







THERMAL T BAR KLP-09



RIDGE TOP CAP KLP-06









RIDGE BODY KLP-01







RAFTER TOP CAP

HIP BODY KLP-02

RAFTER BODY KLP-03

### COMPONENTS LIST





RAFTER RIDGE LUG KLC-100



END CAP KLC-102





RAFTER INNER

END CAP

KLC-103





CAP

KLC-105





HIP INNER

ENDCAP

KLC-106



HIP EAVES KLC-107

LUG



2 WAY BOSS

TOP CAP

KLC-108







HIP OUTER END









2 WAY BOSS TOP CAP FOR FINIAL



3 WAY BOSS TOP CAP

KLC-109/F

3 WAY BOSS TOP CAP FOR FINIAL CAP PIN



KLC-110

EAVES BEAM CORNER BRACKET KLC-111

ISOLATING COLLAR









TWO WAY

KLC-113

END BOSS

**B2B FOUR WAY BOSS** 

TOP CAP

EAVES BEAM

EAVES BEAM / T-BAR

QLON GASKET

KLG-200

SCREW

KLF-301

KLC-121



KLC-108/F

THREE WAY END BOSS KLC-114

**B2B FOUR WAY BOSS** 

TOP CAP FOR FINIAL

TAPERED

KLF-304

WASHER M8

BOSS CENTRAL

RAFTER KLG-202

GASKET W/CENTER

KLC-121/F

BOLT M8 X 70

TOP CAP QLON

GASKET

KLG-201

KLF-303



KLC-109

JACK RAFTER LUG LEFT KLC-115

**B2B EIGHT WAY BOSS** 

BOLT M8 X 60

KLF-305

TOP CAP

KLC-122



RIGHT

KLC-116

BALL FINIAL KLC-117

**B2B EIGHT WAY BOSS** 

TOP CAP FOR FINIAL

BOLT M8 X 20

KLF-307

BOSS LEFT

GASKET