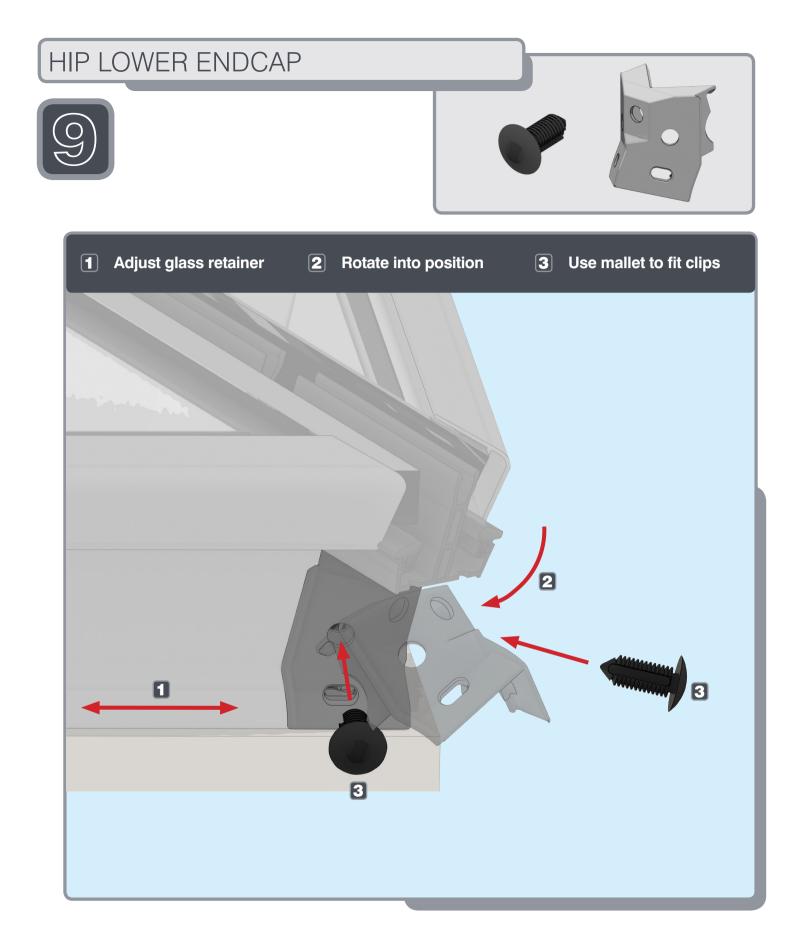

## Installation Guide





## PACKAGING CONTENTS











Ensure corner is closed up tightly

## APPLYING SEALANT







DO NOT screw down yet
Only apply sealant where indicated

## SPIDER ASSEMBLY





Ensure correct size bolts and tapered washers are used

# JACK RAFTERS (OPTIONAL) 60mm 1:1







Ensure correct size bolts and tapered washers are used



**BEWARE** not to cross thread bolts when fastening



CHECK eaves beams are fully sealed to upstand

## GLASS RETAINER

















Ensure retainer is seated as shown



## LOWER RAFTER ENDCAPS







## RIDGE TOP CAP













Ensure top cap lower end aligns with the lower end of hip





## BOSS TOP CAPS







#### Variations







## HIP UPPER END CAPS







#### 1 Fit fir tree clips to end caps



#### **2** Push end caps onto ends of hips





## RAFTER UPPER END CAPS







#### 1 Fit fir tree clips to end caps



#### **2** Push end caps onto ends of rafters



## COMPONENTS LIST

EAVES BEAM KLP-05







THERMAL T BAR KLP-09



RIDGE TOP CAP KLP-06









RIDGE BODY KLP-01







RAFTER TOP CAP

HIP BODY KLP-02

RAFTER BODY KLP-03

### COMPONENTS LIST





RAFTER RIDGE LUG KLC-100



END CAP KLC-102





RAFTER INNER

END CAP

KLC-103





CAP

KLC-105





HIP INNER

ENDCAP

KLC-106



HIP EAVES KLC-107

LUG



2 WAY BOSS

TOP CAP

KLC-1