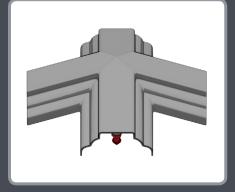

## Installation Guide





## PACKAGING CONTENTS











Ensure corner is closed up tightly

## APPLYING SEALANT







DO NOT screw down yet
Only apply sealant where indicated

## SPIDER ASSEMBLY





Ensure correct size bolts and tapered washers are used

# JACK RAFTERS (OPTIONAL) 60mm 1:1







Ensure correct size bolts and tapered washers are used



**BEWARE** not to cross thread bolts when fastening



CHECK eaves beams are fully sealed to upstand

## GLASS RETAINER

















Ensure retainer is seated as shown



## LOWER RAFTER ENDCAPS







## RIDGE TOP CAP













Ensure top cap lower end aligns with the lower end of hip





## BOSS TOP CAPS







#### Variations







## HIP UPPER END CAPS







#### 1 Fit fir tree clips to end caps



#### **2** Push end caps onto ends of hips





## RAFTER UPPER END CAPS







#### 1 Fit fir tree clips to end caps



#### **2** Push end caps onto ends of rafters



## COMPONENTS LIST

EAVES BEAM KLP-05







THERMAL T BAR KLP-09



RIDGE TOP CAP KLP-06









RIDGE BODY KLP-01







RAFTER TOP CAP

HIP BODY KLP-02

RAFTER BODY KLP-03

### COMPONENTS LIST





RAFTER RIDGE LUG KLC-100



END CAP KLC-102





RAFTER INNER

END CAP

KLC-103





CAP

KLC-105





HIP INNER

ENDCAP

KLC-106



HIP EAVES KLC-107

LUG



2 WAY BOSS

TOP CAP

KLC-108







HIP OUTER END









2 WAY BOSS TOP CAP FOR FINIAL



3 WAY BOSS TOP CAP

KLC-109/F

3 WAY BOSS TOP CAP FOR FINIAL CAP PIN



KLC-110

EAVES BEAM CORNER BRACKE