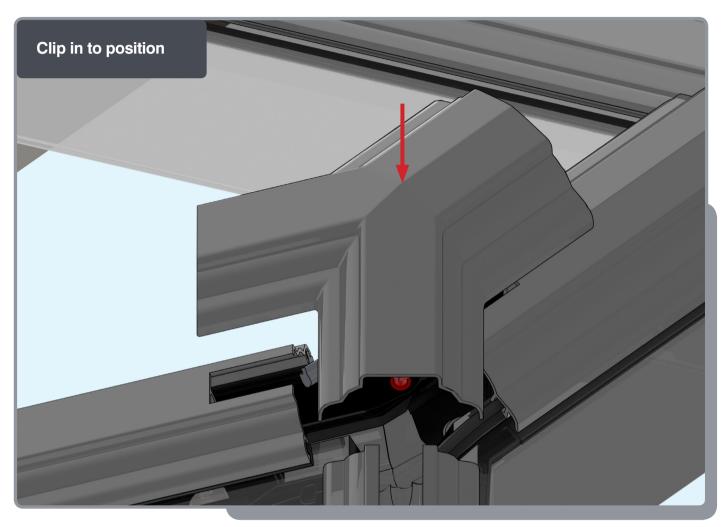

## Installation Guide





## PACKAGING CONTENTS











Ensure corner is closed up tightly

## APPLYING SEALANT







DO NOT screw down yet
Only apply sealant where indicated

## SPIDER ASSEMBLY





Ensure correct size bolts and tapered washers are used

# JACK RAFTERS (OPTIONAL) 60mm 1:1







Ensure correct size bolts and tapered washers are used



**BEWARE** not to cross thread bolts when fastening



CHECK eaves beams are fully sealed to upstand

## GLASS RETAINER

















Ensure retainer is seated as shown



## LOWER RAFTER ENDCAPS







## RIDGE TOP CAP













Ensure top cap lower end aligns with the lower end of hip





## BOSS TOP CAPS







#### Variations







## HIP UPPER END CAPS







#### 1 Fit fir tree clips to end caps



#### **2** Push end caps onto ends of hips





## RAFTER UPPER END CAPS







#### 1 Fit fir tree clips to end caps



#### **2** Push end caps onto ends of rafters



## COMPONENTS LIST

EAVES BEAM KLP-05







THERMAL T BAR KLP-09



RIDGE TOP CAP KLP-06









RIDGE BODY KLP-01







RAFTER TOP CAP

HIP BODY KLP-02

RAFTER BODY KLP-03

### COMPONENTS LIST





RAFTER RIDGE LUG KLC-100



END CAP KLC-102





RAFTER INNER

END CAP

KLC-103





CAP

KLC-105





HIP INNER

ENDCAP

KLC-106



HIP EAVES KLC-107

LUG



2 WAY BOSS

TOP CAP

KLC-108







HIP OUTER END









2 WAY BOSS TOP CAP FOR FINIAL



3 WAY BOSS TOP CAP

KLC-109/F

3 WAY BOSS TOP CAP FOR FINIAL CAP PIN



KLC-110

E