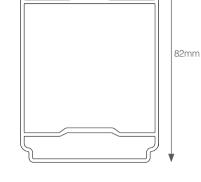

## COMPONENTS LIST

EAVES BEAM KLP-05

THERMAL T BAR KLP-09

RIDGE TOP CAP KLP-06

RIDGE BODY KLP-01

RAFTER TOP CAP

HIP BODY KLP-02

RAFTER BODY KLP-03