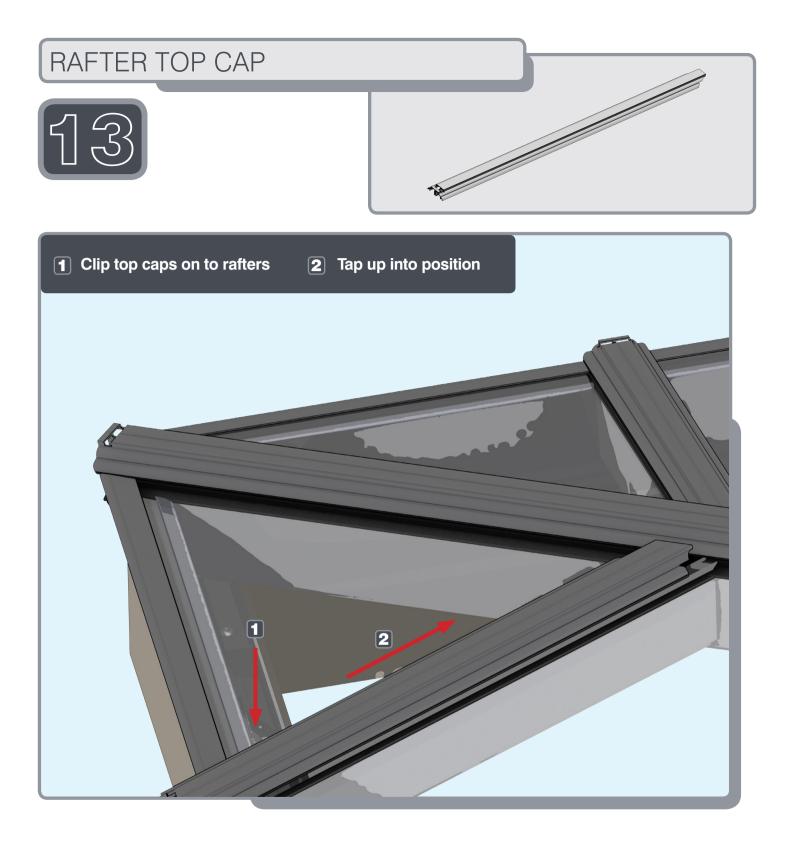

## RAFTER UPPER END CAPS

#### 1 Fit fir tree clips to end caps

#### **2** Push end caps onto ends of rafters