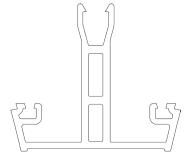

## COMPONENTS LIST

EAVES BEAM KLP-05

THERMAL T BAR KLP-09

RIDGE TOP CAP KLP-06

RIDGE BODY KLP-01

RAFTER TOP CAP

HIP BODY KLP-02

RAFTER BODY KLP-03