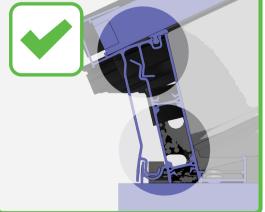

## Installation Guide





## PACKAGING CONTENTS











Ensure corner is closed up tightly

## APPLYING SEALANT







DO NOT screw down yet
Only apply sealant where indicated

## SPIDER ASSEMBLY





Ensure correct size bolts and tapered washers are used

# JACK RAFTERS (OPTIONAL) 60mm 1:1







Ensure correct size bolts and tapered washers are used



**BEWARE** not to cross thread bolts when fastening



CHECK eaves beams are fully sealed to upstand

## GLASS RETAINER

















Ensure retainer is seated as shown



## LOWER RAFTER ENDCAPS







## RIDGE TOP CAP













Ensure top cap lower end aligns with the lower end of hip





## BOSS TOP CAPS







#### Variations







## HIP UPPER END CAPS







#### 1 Fit fir tree clips to end caps



#### **2** Push end caps onto ends of hips





## RAFTER UPPER END CAPS







#### 1 Fit fir tree clips to end caps



#### **2** Push end caps onto ends of rafters



## COMPONENTS LIST

EAVES BEAM KLP-05







THERMAL T BAR KLP-09



RIDGE TOP CAP KLP-06









RIDGE BODY KLP-01







RAFTER TOP CAP

HIP BODY KLP-02

RAFTER BODY KLP-03

### COMPONENTS LIST





RAFTER RIDGE LUG KLC-100



END CAP KLC-102





RAFTER INNER

END CAP

KLC-103





CAP

KLC-105





HIP INNER

ENDCAP

KLC-106



HIP EAVES KL