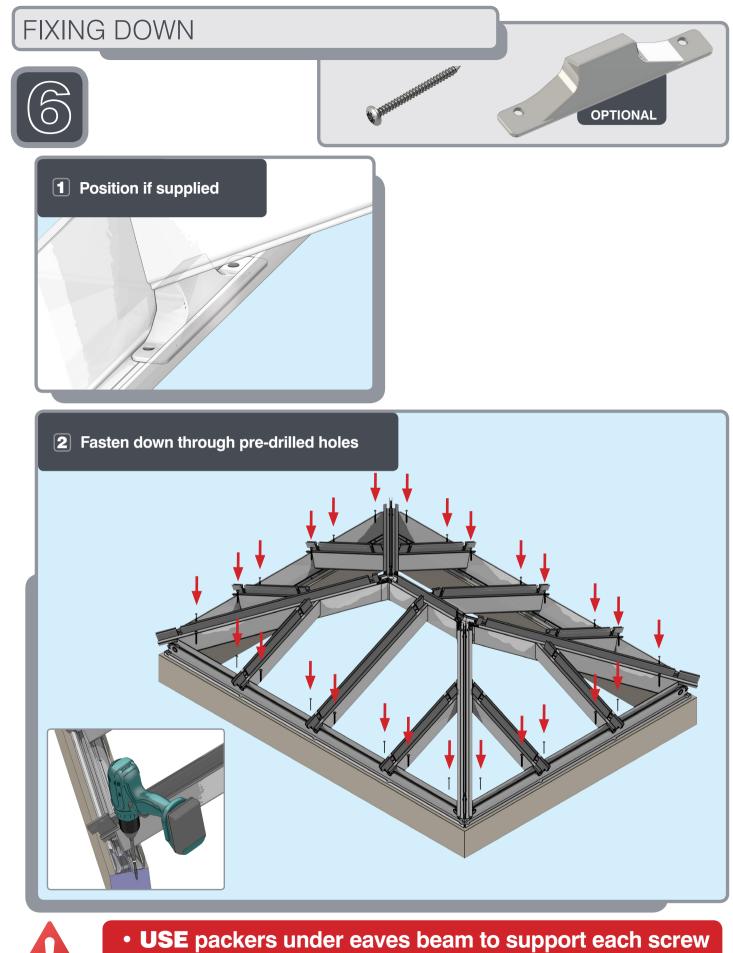

# JACK RAFTERS (OPTIONAL) 60mm 1:1

Ensure correct size bolts and tapered washers are used

**BEWARE** not to cross thread bolts when fastening

CHECK eaves beams are fully sealed to upstand