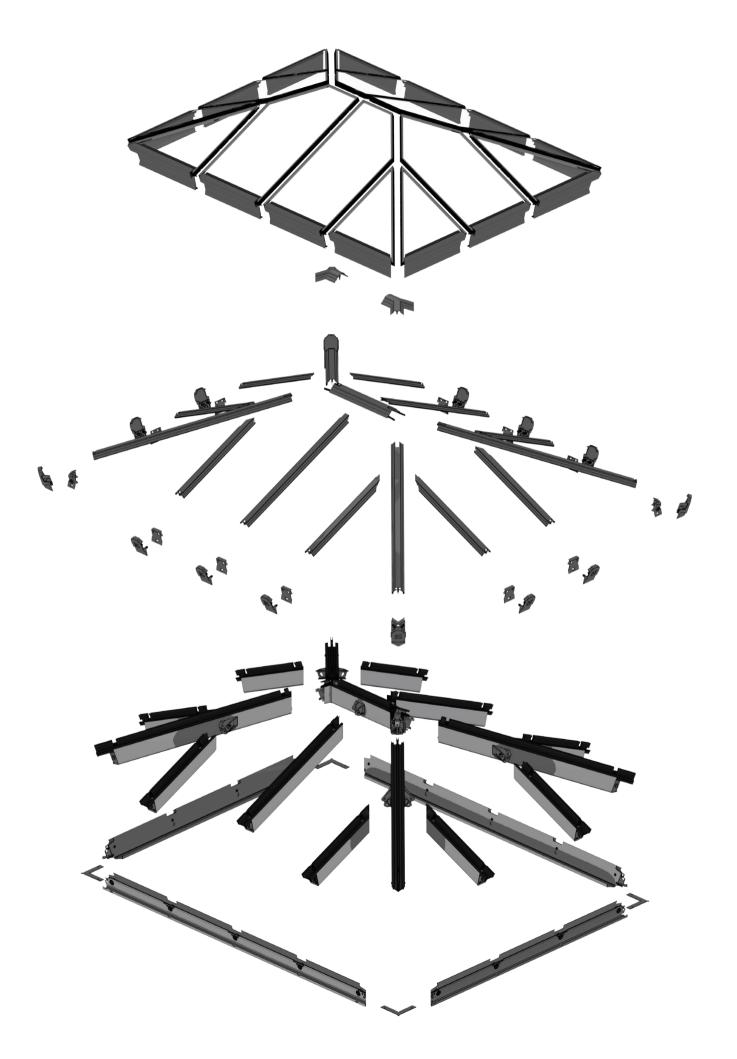

## Installation Guide





## PACKAGING CONTENTS











Ensure corner is closed up tightly

## APPLYING SEALANT







DO NOT screw down yet
Only apply sealant where indicated

## SPIDER ASSEMBLY





Ensure correct size bolts and tapered washers are used

# JACK RAFTERS (OPTIONAL) 60mm 1:1







Ensure correct size bolts and tapered washers are used



**BEWARE** not to cross thread bolts when fastening



CHECK eaves beams are fully sealed to upstand

## GLASS RETAINER

















Ensure retainer is seated as shown



## LOWER RAFTER ENDCAPS







## RIDGE TOP CAP













Ensure top cap lower end aligns with the lower end of hip





## BOSS TOP CAPS







#### Variations







## HIP UPPER END CAPS







#### 1 Fit fir tree clips to end caps



#### **2** Push end caps onto ends of hips