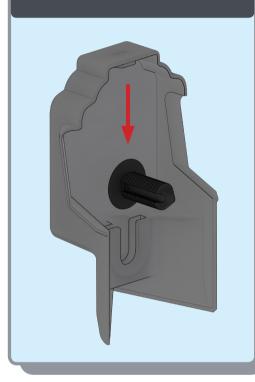

## Installation Guide





## PACKAGING CONTENTS











Ensure corner is closed up tightly

## APPLYING SEALANT







DO NOT screw down yet
Only apply sealant where indicated

## SPIDER ASSEMBLY





Ensure correct size bolts and tapered washers are used

# JACK RAFTERS (OPTIONAL) 60mm 1:1







Ensure correct size bolts and tapered washers are used



**BEWARE** not to cross thread bolts when fastening



CHECK eaves beams are fully sealed to upstand

## GLASS RETAINER

















Ensure retainer is seated as shown



## LOWER RAFTER ENDCAPS







## RIDGE TOP CAP













Ensure top cap lower end aligns with the lower end of hip





## BOSS TOP CAPS







#### Variations







## HIP UPPER END CAPS







#### 1 Fit fir tree clips to end caps



#### **2** Push end caps onto ends of hips





## RAFTER UPPER END CAPS







#### 1 Fit fir tree clips to end caps



#### **2** Push end caps onto ends of rafters



## COMPONENTS LIST

EAVES BEAM KLP-05







THERMAL T BAR KLP-09



RIDGE TOP CAP KLP-06









RIDGE BODY KLP-01







RAFTER TOP CAP

HIP BODY KLP-02

RAFTER BODY KLP-03

### COMPONENTS LIST





RAFTER RIDGE LUG KLC-100



END CAP KLC-102





RAFTER INNER

END CAP

KLC-103





CAP

KLC-105





HIP INNER

ENDCAP

KLC-106



HIP EAVES KLC-107

LUG



2 WAY BOSS

TOP CAP

KLC-108







HIP OUTER END









2 WAY BOSS TOP CAP FOR FINIAL



3 WAY BOSS TOP CAP

KLC-109/F

3 WAY BOSS TOP CAP FOR FINIAL CAP PIN



KLC-110

EAVES BEAM CORNER BRACKET KLC-111

ISOLATING COLLAR









TWO WAY

KLC-113

END BOSS

**B2B