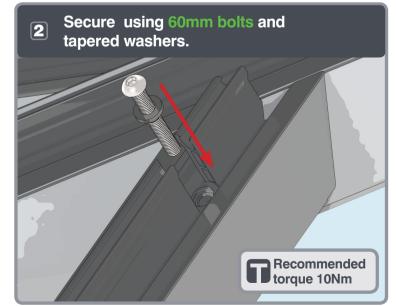

## Installation Guide





## PACKAGING CONTENTS











Ensure corner is closed up tightly

## APPLYING SEALANT







DO NOT screw down yet
Only apply sealant where indicated

## SPIDER ASSEMBLY





Ensure correct size bolts and tapered washers are used

# JACK RAFTERS (OPTIONAL) 60mm 1:1







Ensure correct size bolts and tapered washers are used



**BEWARE** not to cross thread bolts when fastening



CHECK eaves beams are fully sealed to upstand

## GLASS RETAINER

















Ensure retainer is seated as shown



## LOWER RAFTER ENDCAPS







## RIDGE TOP CAP













Ensure top cap lower end aligns with the lower end of hip





## BOSS TOP CAPS







#### Variations







## HIP UPPER END CAPS







#### 1 Fit fir tree clips to end caps



#### **2** Push end caps onto ends of hips





## RAFTER UPPER END CAPS







#### 1 Fit fir tree clips to end caps



#### **2** Push end caps onto ends of rafters



## COMPONENTS LIST

EAVES BEAM KLP-05







THERMAL T BAR KLP-09



RIDGE TOP CAP KLP-06









RIDGE BODY KLP-01







RAFTER TOP CAP

HIP BODY KLP