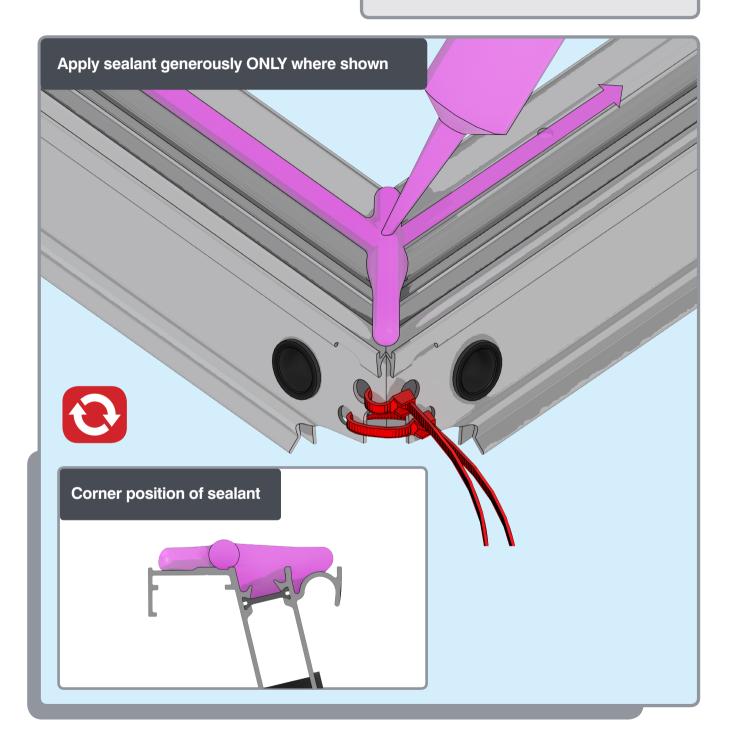

## Installation Guide





## PACKAGING CONTENTS











Ensure corner is closed up tightly

## APPLYING SEALANT







DO NOT screw down yet
Only apply sealant where indicated

## SPIDER ASSEMBLY





Ensure correct size bolts and tapered washers are used

# JACK RAFTERS (OPTIONAL) 60mm 1:1







Ensure correct size bolts and tapered washers are used



**BEWARE** not to cross thread bolts when fastening



CHECK eaves beams are fully sealed to upstand

## GLASS RETAINER

















Ensure retainer is seated as shown



## LOWER RAFTER ENDCAPS







## RIDGE TOP CAP













Ensure top cap lower end aligns with the lower end of hip





## BOSS TOP CAPS







#### Variations







## HIP UPPER END CAPS







#### 1 Fit fir tree clips to end caps



#### **2** Push end caps onto ends of hips





## RAFTER UPPER END CAPS







#### 1 Fit fir tree clips to end caps



#### **2** Push end c