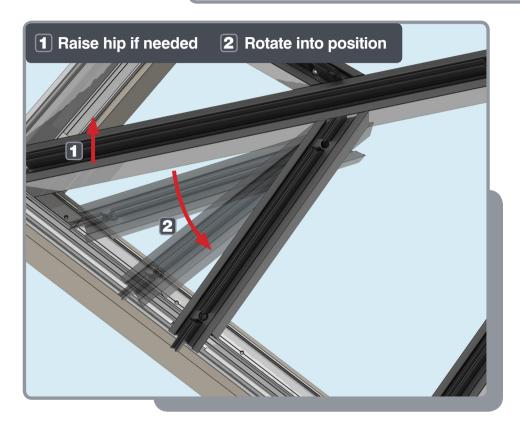

## Installation Guide





## PACKAGING CONTENTS











Ensure corner is closed up tightly

## APPLYING SEALANT







DO NOT screw down yet
Only apply sealant where indicated

## SPIDER ASSEMBLY





Ensure correct size bolts and tapered washers are used

# JACK RAFTERS (OPTIONAL) 60mm 1:1







Ensure correct size bolts and tapered washers are used



**BEWARE** not to cross thread bolts when fastening



CHECK eaves beams are fully sealed to upstand

## GLASS RETAINER

















Ensure retainer is seated as shown



## LOWER RAFTER ENDCAPS







## RIDGE TOP CAP













Ensure top cap lower end aligns with the lower end of hip





## BOSS TOP CAPS







#### Variations







## HIP UPPER END CAPS







#### 1 Fit fir tree clips to end caps



#### **2** Push end caps onto ends of hips





## RAFTER UPPER END CAPS







#### 1 Fit fir tree clips to end caps



#### **2** Push end caps onto ends of rafters



## COMPONENTS LIST

EAVES BEAM KLP-05







THERMAL T BAR KLP-09



RIDGE TOP CAP KLP-06









RIDGE BODY KLP-01







RAFTER TOP CAP

HIP BODY K