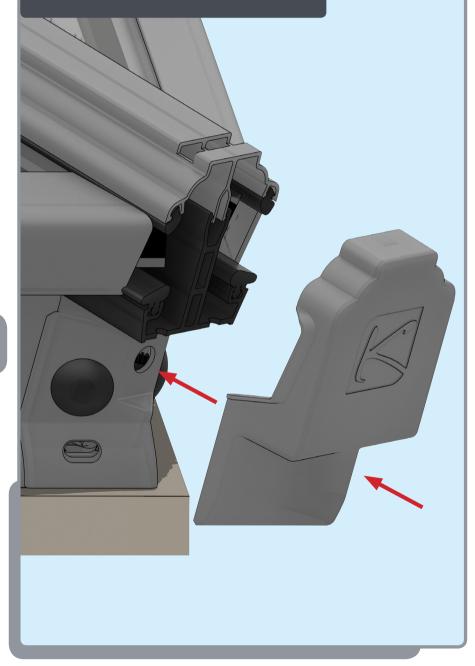

## PACKAGING CONTENTS











Ensure corner is closed up tightly

## APPLYING SEALANT







DO NOT screw down yet
Only apply sealant where indicated

## SPIDER ASSEMBLY





Ensure correct size bolts and tapered washers are used

# JACK RAFTERS (OPTIONAL) 60mm 1:1







Ensure correct size bolts and tapered washers are used



**BEWARE** not to cross thread bolts when fastening



CHECK eaves beams are fully sealed to upstand

## GLASS RETAINER

















Ensure retainer is seated as shown



## LOWER RAFTER ENDCAPS







## RIDGE TOP CAP













Ensure top cap lower end aligns with the lower end of hip





## BOSS TOP CAPS







#### Variations







## HIP UPPER END CAPS







#### 1 Fit fir tree clips to end caps



#### **2** Push end caps onto ends of hips





## RAFTER UPPER END CAPS







#### 1 Fit fir tree clips to end caps



#### **2** Push end caps onto ends of rafters



## COMPONENTS LIST

EAVES BEAM KLP-05







THERMAL T BAR KLP-09



RIDGE TOP CAP KLP-06









RIDGE BODY KLP-01







RAFTER TOP CAP

HIP BODY KLP-02

RAFTER BODY KLP-03

### COMPONENTS LIST





RAFTER RIDGE LUG KLC-100



END CAP KLC-102





RAFTER INNER

END CAP

KLC-103





CAP

KLC-105





HIP INNER

ENDCAP

KLC-106



HIP EAVES KLC-107

LUG



2 WAY BOSS

TOP CAP

KLC-108







HIP OUTER END









2 WAY BOSS TOP CAP FOR FINIAL



3 WAY BOSS TOP CAP

KLC-109/F

3 WAY BOSS TOP CAP FOR FINIAL CAP PIN



KLC-110

EAVES BEAM CORNER BRACKET KLC-111

ISOLATING COLLAR









TWO WAY

KLC-113

END BOSS

**B2B FOUR WAY BOSS** 

TOP CAP

EAVES BEAM

EAVES