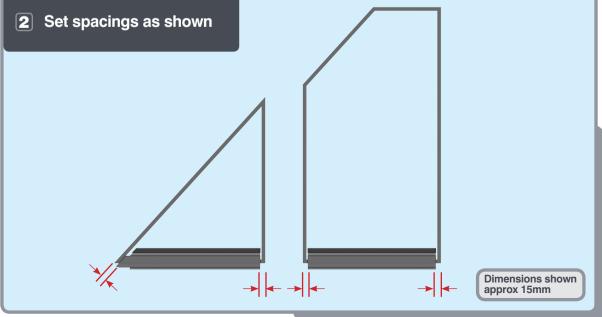

## Installation Guide





## PACKAGING CONTENTS











Ensure corner is closed up tightly

## APPLYING SEALANT







DO NOT screw down yet
Only apply sealant where indicated

## SPIDER ASSEMBLY





Ensure correct size bolts and tapered washers are used

# JACK RAFTERS (OPTIONAL) 60mm 1:1







Ensure correct size bolts and tapered washers are used



**BEWARE** not to cross thread bolts when fastening



CHECK eaves beams are fully sealed to upstand

## GLASS RETAINER

















Ensure retainer is seated as shown



## LOWER RAFTER ENDCAPS







## RIDGE TOP CAP













Ensure top cap lower end aligns with the lower end of hip





## BOSS TOP CAPS







#### Variations







## HIP UPPER END CAPS







#### 1 Fit fir tree clips to end caps



#### **2** Push end caps onto ends of hips





## RAFTER UPPER END CAPS







#### 1 Fit fir tree clips to end caps



#### **2** Push end caps onto ends of rafters



## COMPONENTS LIST

EAVES BEAM KLP-05







THERMAL T BAR KLP-09



RIDGE TOP CAP KLP-06









RIDGE BODY KLP-01







RAFTER TOP CAP

HIP BODY KLP-02

RAFTER BODY KLP-03

### COMPONENTS LIST





RAFTER RIDGE LUG KLC-100



END CAP KLC-102





RAFTER INNER

END CAP

KLC-103





CAP

KLC-105





HIP INNER

ENDCAP

KLC-106



HIP EAVE