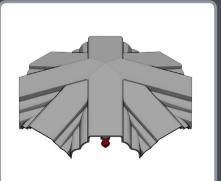

## RIDGE TOP CAP

Ensure top cap lower end aligns with the lower end of hip

## HIP UPPER END CAPS