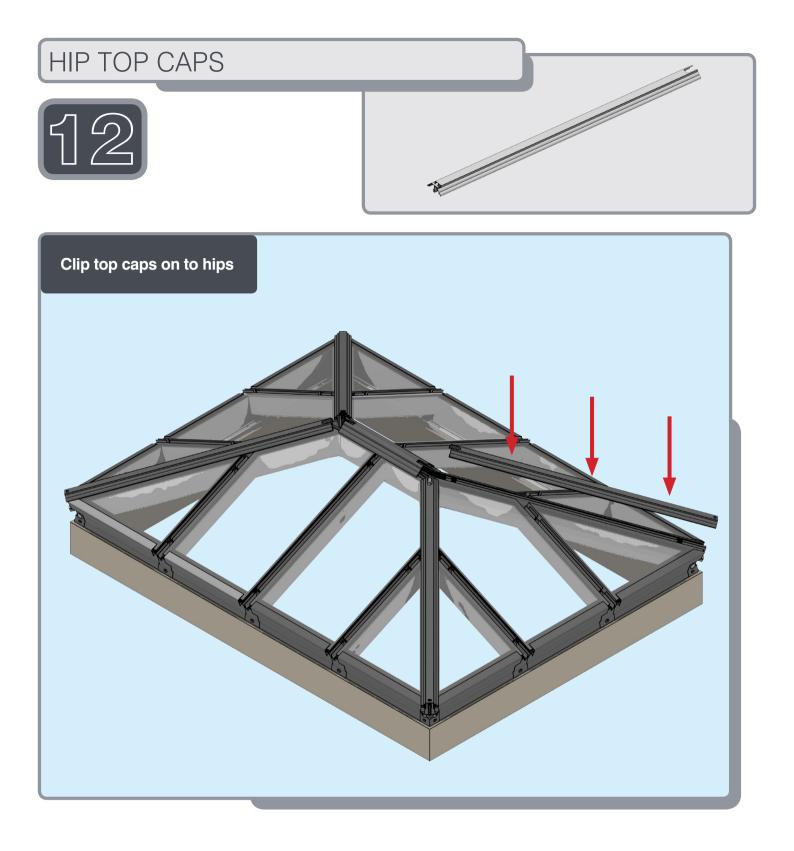

## Installation Guide





## PACKAGING CONTENTS











Ensure corner is closed up tightly

## APPLYING SEALANT







DO NOT screw down yet
Only apply sealant where indicated

## SPIDER ASSEMBLY





Ensure correct size bolts and tapered washers are used

# JACK RAFTERS (OPTIONAL) 60mm 1:1







Ensure correct size bolts and tapered washers are used



**BEWARE** not to cross thread bolts when fastening



CHECK eaves beams are fully sealed to upstand

## GLASS RETAINER

















Ensure retainer is seated as shown



## LOWER RAFTER ENDCAPS







## RIDGE TOP CAP













Ensure top cap lower end aligns with the lower end of hip





## BOSS TOP CAPS







#### Variations







## HIP UPPER END CAPS







#### 1 Fit fir tree clips to end caps



#### **2** Push end caps onto ends of hips





## RAFTER UPPER END CAPS







#### 1 Fit fir tree clips to end caps



#### **2** Push end caps onto ends of rafters



## COMPONENTS LIST

EAVES BEAM KLP-05







THERMAL T BAR KLP-09



RIDGE TOP CAP KLP-06









RIDGE BODY KLP-01







RAFTER TOP CAP

HIP BODY KLP-02

RAFTER BODY KLP-03

### COMPONENTS LIST





RAFTER RIDGE LUG KLC-100



END CAP KLC-102





RAFTER INNER

END CAP

KLC-103





CAP

KLC-105





HIP INNER

ENDCAP

KLC-106



HIP EAVES KLC-107

LUG



2 WAY BOSS

TOP CAP

KLC-108







HIP OUTER END









2 WAY BOSS TOP CAP FOR FIN