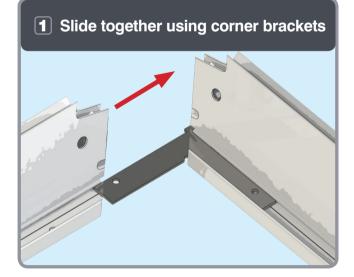

## Installation Guide





## PACKAGING CONTENTS











Ensure corner is closed up tightly

## APPLYING SEALANT







DO NOT screw down yet
Only apply sealant where indicated

## SPIDER ASSEMBLY





Ensure correct size bolts and tapered washers are used

# JACK RAFTERS (OPTIONAL) 60mm 1:1







Ensure correct size bolts and tapered washers are used



**BEWARE** not to cross thread bolts when fastening



CHECK eaves beams are fully sealed to upstand

## GLASS RETAINER

















Ensure retainer is seated as shown



## LOWER RAFTER ENDCAPS







## RIDGE TOP CAP













Ensure top cap lower end aligns with the lower end of hip





## BOSS TOP CAPS







#### Variations







## HIP UPPER END CAPS







#### 1 Fit fir tree clips to end caps



#### **2** Push end caps onto ends of hips





## RAFTER UPPER END CAPS