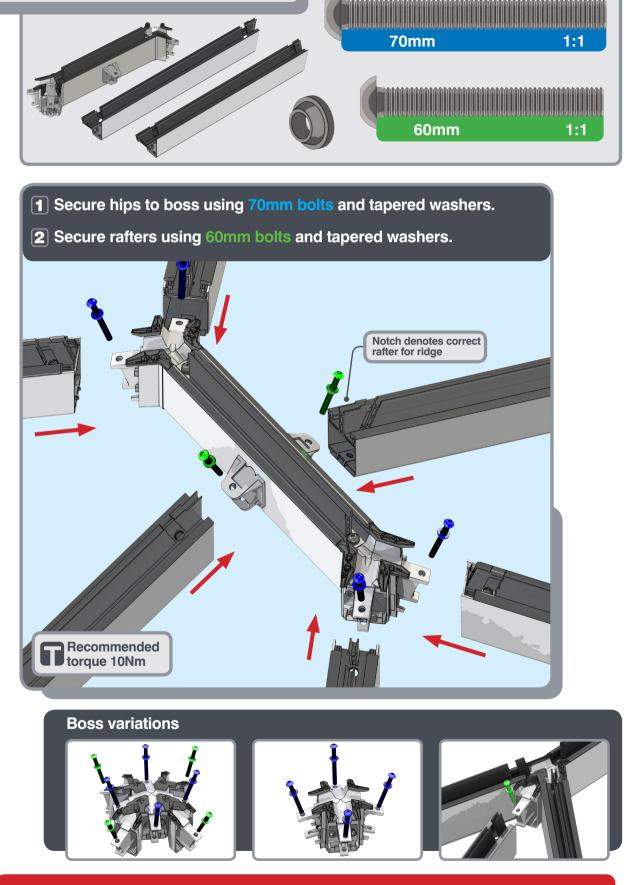

## Installation Guide





## PACKAGING CONTENTS











Ensure corner is closed up tightly

## APPLYING SEALANT







DO NOT screw down yet
Only apply sealant where indicated

## SPIDER ASSEMBLY





Ensure correct size bolts and tapered washers are used

# JACK RAFTERS (OPTIONAL) 60mm 1:1







Ensure correct size bolts and tapered washers are used



**BEWARE** not to cross thread bolts when fastening



CHECK eaves beams are fully sealed to upstand

## GLASS RETAINER

















Ensure retainer is seated as shown



## LOWER RAFTER ENDCAPS







## RIDGE TOP CAP













Ensure top cap lower end aligns with the lower end of hip





## BOSS TOP CAPS







#### Variations







## HIP UPPER END CAPS







#### 1 Fit fir tree clips to end caps



#### **2** Push end caps onto ends of hips





## RAFTER UPPER END CAPS







#### 1 Fit fir tree clips to end caps



#### **2** Push end caps onto ends of rafters



## COMPONENTS LIST

EAVES BEAM KLP-05







THERMAL T B