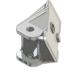

ER BODY KLP-03

### COMPONENTS LIST





RAFTER RIDGE LUG KLC-100



END CAP KLC-102





RAFTER INNER

END CAP

KLC-103





CAP

KLC-105





HIP INNER

ENDCAP

KLC-106



HIP EAVES KLC-107

LUG



2 WAY BOSS

TOP CAP

KLC-108







HIP OUTER END









2 WAY BOSS TOP CAP FOR FINIAL



3 WAY BOSS TOP CAP

KLC-109/F

3 WAY BOSS TOP CAP FOR FINIAL CAP PIN



KLC-110

EAVES BEAM CORNER BRACKET KLC-111

ISOLATING COLLAR









TWO WAY

KLC-113

END BOSS

**B2B FOUR WAY BOSS** 

TOP CAP

EAVES BEAM

EAVES BEAM / T-BAR

QLON GASKET

KLG-200

SCREW

KLF-301

KLC-121



KLC-108/F

THREE WAY END BOSS KLC-114

**B2B FOUR WAY BOSS** 

TOP CAP FOR FINIAL

TAPERED

KLF-304

WASHER M8

BOSS CENTRAL

RAFTER KLG-202

GASKET W/CENTER

KLC-121/F

BOLT M8 X 70

TOP CAP QLON

GASKET

KLG-201

KLF-303



KLC-109

JACK RAFTER LUG LEFT KLC-115

**B2B EIGHT WAY BOSS** 

BOLT M8 X 60

KLF-305

TOP CAP

KLC-122



RIGHT

KLC-116

BALL FINIAL KLC-117

**B2B EIGHT WAY BOSS** 

TOP CAP FOR FINIAL

BOLT M8 X 20

KLF-307

BOSS LEFT

GASKET

KLG-204

KLC-122/F

FIR TREE CLIP

KLF-306

BOSS CENTRAL

GASKET

KLG-203

**B2B FOUR WAY** BOSS KLC-119

RAFTER

KLC-123

SERRATED

KLF-311

BOSS RIGHT

GASKET

KLG-205

FLANGE NUT M8

SUPPORT BLOCK























**B2B EIGHT WAY** 

CHIMNEY

NUT M8 KLF-300

TIE WRAP

HEX TOOL

KLT-01

KLF-315





BOSS

KLC-120



















FOLDING DOORS 2 U