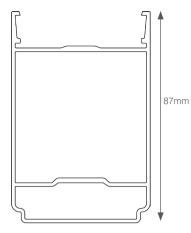

## COMPONENTS LIST

EAVES BEAM KLP-05

THERMAL T BAR KLP-09

RIDGE TOP CAP KLP-06

RIDGE BODY KLP-01

RAFTER TOP CAP

HIP BODY KLP-02

RAFTER BODY KLP-03