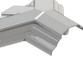

nsure top cap lower end aligns with the lower end of hip





## BOSS TOP CAPS







#### Variations







## HIP UPPER END CAPS







#### 1 Fit fir tree clips to end caps



#### **2** Push end caps onto ends of hips





## RAFTER UPPER END CAPS







#### 1 Fit fir tree clips to end caps



#### **2** Push end caps onto ends of rafters



## COMPONENTS LIST

EAVES BEAM KLP-05







THERMAL T BAR KLP-09



RIDGE TOP CAP KLP-06









RIDGE BODY KLP-01







RAFTER TOP CAP

HIP BODY KLP-02

RAFTER BODY KLP-03

### COMPONENTS LIST





RAFTER RIDGE LUG KLC-100



END CAP KLC-102





RAFTER INNER

END CAP

KLC-103





CAP

KLC-105





HIP INNER

ENDCAP

KLC-106



HIP EAVES KLC-107

LUG



2 WAY BOSS

TOP CAP

KLC-108







HIP OUTER END









2 WAY BOSS TOP CAP FOR FINIAL



3 WAY BOSS TOP CAP

KLC-109/F

3 WAY BOSS TOP CAP FOR FINIAL CAP PIN



KLC-110

EAVES BEAM CORNER BRACKET KLC-111

ISOLATING COLLAR









TWO WAY

KLC-113

END BOSS

**B2B FOUR WAY BOSS** 

TOP CAP

EAVES BEAM

EAVES BEAM / T-BAR

QLON GASKET

KLG-200

SCREW

KLF-301

KLC-121



KLC-108/F

THREE WAY END BOSS KLC-114

**B2B FOUR WAY BOSS** 

TOP CAP FOR FINIAL

TAPERED

KLF-304

WASHER M8

BOSS CENTRAL

RAFTER KLG-202

GASKET W/CENTER

KLC-121/F

BOLT M8 X 70

TOP CAP QLON

GASKET

KLG-201

KLF-303



KLC-109

JACK RAFTER LUG LEFT KLC-115

**B2B EIGHT WAY BOSS** 

BOLT M8 X 60

KLF-305

TOP CAP

KLC-122



RIGHT

KLC-116

BALL FINIAL KLC-117

**B2B EIGHT WAY BOSS** 

TOP CAP FOR FINIAL

BOLT M8 X 20

KLF-307

BOSS LEFT

GASKET

KLG-204

KLC-122/F

FIR TREE CLIP

KLF-306

BOSS CENTRAL