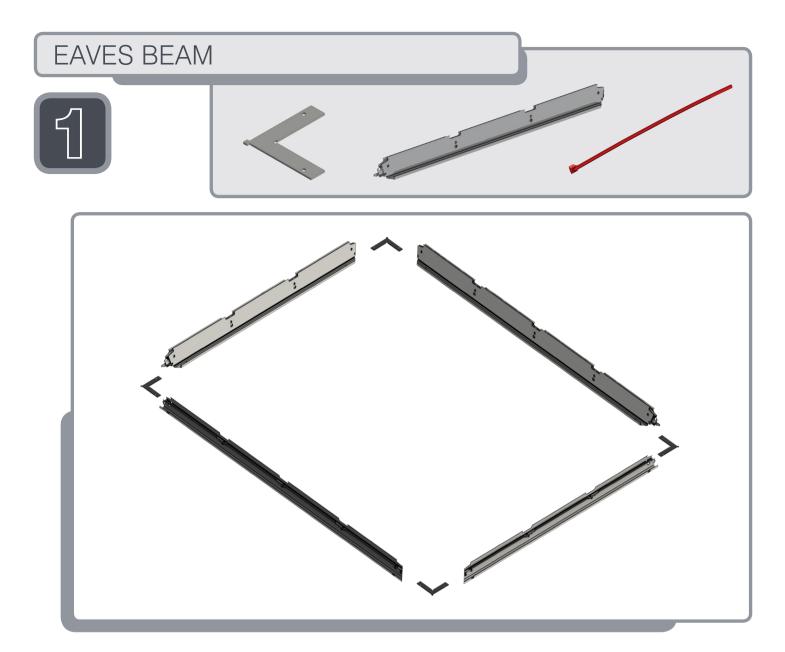

## Installation Guide





## PACKAGING CONTENTS











Ensure corner is closed up tightly

## APPLYING SEALANT







DO NOT screw down yet
Only apply sealant where indicated

## SPIDER ASSEMBLY





Ensure correct size bolts and tapered washers are used

# JACK RAFTERS (OPTIONAL) 60mm 1:1







Ensure correct size bolts and tapered washers are used



**BEWARE** not to cross thread bolts when fastening



CHECK eaves beams are fully sealed to upstand

## GLASS RETAINER

















Ensure retainer is seated as shown



## LOWER RAFTER ENDCAPS







## RIDGE TOP CAP













Ensure top cap lower end aligns with the lower end of hip





## BOSS TOP CAPS







#### Variations







## HIP UPPER END CAPS







#### 1 Fit fir tree clips to end caps



#### **2** Push end caps onto ends of hips





## RAFTER UPPER END CAPS