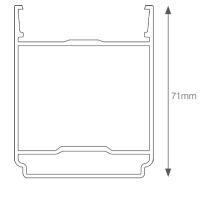

## COMPONENTS LIST

EAVES BEAM KLP-05

THERMAL T BAR KLP-09

RIDGE TOP CAP KLP-06

RIDGE BODY KLP-01

RAFTER TOP CAP

HIP BODY KLP-02

RAFTER BODY KLP-03