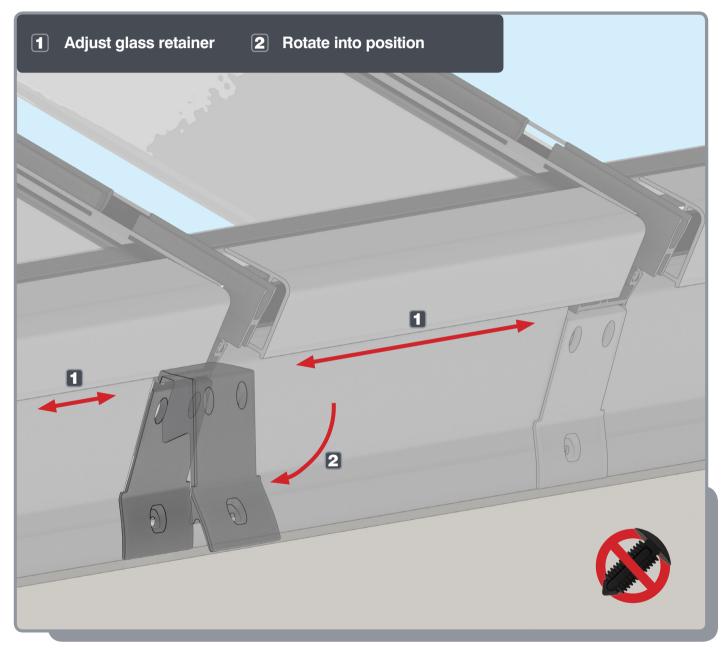

## Installation Guide





## PACKAGING CONTENTS











Ensure corner is closed up tightly

## APPLYING SEALANT







DO NOT screw down yet
Only apply sealant where indicated

## SPIDER ASSEMBLY





Ensure correct size bolts and tapered washers are used

# JACK RAFTERS (OPTIONAL) 60mm 1:1







Ensure correct size bolts and tapered washers are used



**BEWARE** not to cross thread bolts when fastening



CHECK eaves beams are fully sealed to upstand

## GLASS RETAINER

















Ensure retainer is seated as shown



## LOWER RAFTER ENDCAPS







## RIDGE TOP CAP













Ensure top cap lower end aligns with the lower end of hip





## BOSS TOP CAPS







#### Variations







## HIP UPPER END CAPS







#### 1 Fit fir tree clips to end caps



#### **2** Push end caps onto ends of hips





## RAFTER UPPER END CAPS







#### 1 Fit fir tree clips to end caps



#### **2** Push end caps onto ends of rafters



## COMPONENTS LIST

EAVES BEAM KLP-05







THERMAL T BAR KLP-09



RIDGE TOP CAP KLP-06









RIDGE BODY KLP-01







RAFTER TOP CAP

HIP BODY KLP-02

RAFTER BODY KLP-03

### COMPONENTS LIST





RAFTER RIDGE LUG KLC-100



END CAP KLC-102





RAFTER INNER

END CAP

KLC-103





CAP

KLC-105





HIP INNER

ENDCAP

KLC-106



HIP EAVES KLC-107

LUG



2 WAY BOSS

TOP CAP

KLC-108







HIP OUTER END