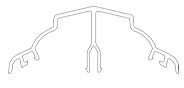

## SPIDER ASSEMBLY

Ensure correct size bolts and tapered washers are used

# JACK RAFTERS (OPTIONAL) 60mm 1:1

Ensure correct size bolts and tapered washers are used

**BEWARE** not to cross thread bolts when fastening

CHECK eaves beams are fully sealed to upstand