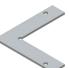

## RIDGE TOP CAP













Ensure top cap lower end aligns with the lower end of hip





## BOSS TOP CAPS







#### Variations







## HIP UPPER END CAPS







#### 1 Fit fir tree clips to end caps



#### **2** Push end caps onto ends of hips





## RAFTER UPPER END CAPS







#### 1 Fit fir tree clips to end caps



#### **2** Push end caps onto ends of rafters



## COMPONENTS LIST

EAVES BEAM KLP-05







THERMAL T BAR KLP-09



RIDGE TOP CAP KLP-06









RIDGE BODY KLP-01







RAFTER TOP CAP

HIP BODY KLP-02

RAFTER BODY KLP-03

### COMPONENTS LIST





RAFTER RIDGE LUG KLC-100



END CAP KLC-102





RAFTER INNER

END CAP

KLC-103





CAP

KLC-105





HIP INNER

ENDCAP

KLC-106



HIP EAVES KLC-107

LUG



2 WAY BOSS

TOP CAP

KLC-108







HIP OUTER END









2 WAY BOSS TOP CAP FOR FINIAL



3 WAY BOSS TOP CAP

KLC-109/F

3 WAY BOSS TOP CAP FOR FINIAL CAP PIN



KLC-110

EAVES BEAM CORNER BRACKET KLC-111

ISOLATING COLLAR









TWO WAY

KLC-113

END BOSS

**B2B FOUR WAY BOSS** 

TOP CAP

EAVES BEAM

EAVES BEAM / T-BAR

QLON GASKET

KLG-200

SCREW

KLF-301

KLC-121



KLC-108/F

THREE WAY END BOSS KLC-114

**B2B FOUR WAY BOSS** 

TOP CAP FOR FINIAL

TAPERED

KLF-304

WASHER M8

BOSS CENTRAL

RAFTER KLG-202

GASKET W/CENTER

KLC-121/F

BOLT M8 X 70

TOP CAP QLON

GASKET

KLG-201

KLF-303



KLC-109

JACK RAFTER LUG LEFT KLC-115

**B2B EIGHT WAY BOSS** 

BOLT M8 X 60

KLF-305

TOP CAP

KLC-122



RIGHT

KLC-116

BALL FINIAL KLC-117

**B2B EIGHT WAY BOSS** 

TOP CAP FOR FINIAL

BOLT M8 X 20

KLF-307

BOSS LEFT

GASKET

KLG-204

KLC-122/F