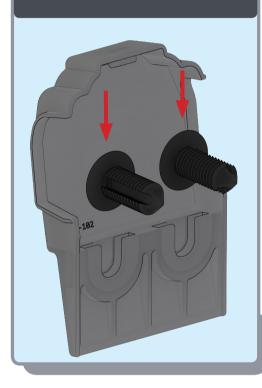

## APPLYING SEALANT







DO NOT screw down yet
Only apply sealant where indicated

## SPIDER ASSEMBLY





Ensure correct size bolts and tapered washers are used

# JACK RAFTERS (OPTIONAL) 60mm 1:1







Ensure correct size bolts and tapered washers are used



**BEWARE** not to cross thread bolts when fastening



CHECK eaves beams are fully sealed to upstand

## GLASS RETAINER

















Ensure retainer is seated as shown



## LOWER RAFTER ENDCAPS







## RIDGE TOP CAP













Ensure top cap lower end aligns with the lower end of hip





## BOSS TOP CAPS







#### Variations







## HIP UPPER END CAPS







#### 1 Fit fir tree clips to end caps



#### **2** Push end caps onto ends of hips





## RAFTER UPPER END CAPS







#### 1 Fit fir tree clips to end caps



#### **2** Push end caps onto ends of rafters



## COMPONENTS LIST

EAVES BEAM KLP-05







THERMAL T BAR KLP-09



RIDGE TOP CAP KLP-06









RIDGE BODY KLP-01







RAFTER TOP CAP

HIP BODY KLP-02

RAFTER BODY KLP-03

### COMPONENTS LIST





RAFTER RIDGE LUG KLC-100



END CAP KLC-102





RAFTER INNER

END CAP

KLC-103





CAP

KLC-105





HIP INNER

ENDCAP

KLC-106



HIP EAVES KLC-107

LUG



2 WAY BOSS

TOP CAP

KLC-108







HIP OUTER END









2 WAY BOSS TOP CAP FOR FINIAL



3 WAY BOSS TOP CAP

KLC-109/F

3 WAY BOSS TOP CAP FOR FINIAL CAP PIN



KLC-110

EAVES BEAM CORNER BRACKET KLC-111

ISOLATING COLLAR









TWO WAY

KLC-113

END BOSS

**B2B FOUR WAY BOSS** 

TOP CAP

EAVES BEAM

EAVES BEAM / T-BAR

QLON GASKET

KLG-200

SCREW

KLF-301

KLC-121



KLC-108/F

T