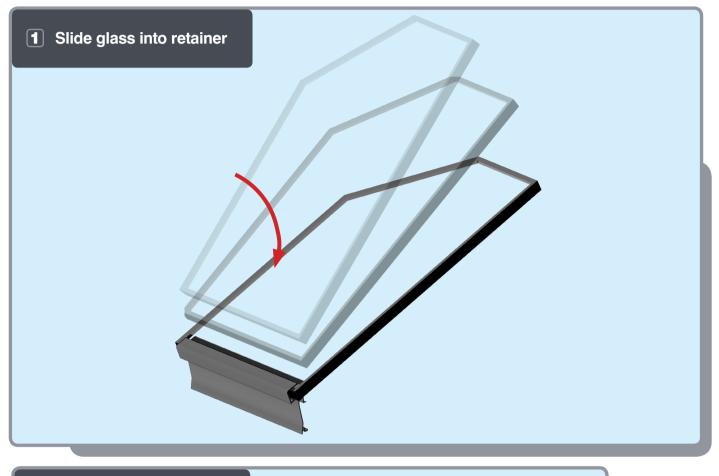

## Installation Guide





## PACKAGING CONTENTS











Ensure corner is closed up tightly

## APPLYING SEALANT







DO NOT screw down yet
Only apply sealant where indicated

## SPIDER ASSEMBLY





Ensure correct size bolts and tapered washers are used

# JACK RAFTERS (OPTIONAL) 60mm 1:1







Ensure correct size bolts and tapered washers are used



**BEWARE** not to cross thread bolts when fastening



CHECK eaves beams are fully sealed to upstand

## GLASS RETAINER

















Ensure retainer is seated as shown



## LOWER RAFTER ENDCAPS







## RIDGE TOP CAP













Ensure top cap lower end aligns with the lower end of hip





## BOSS TOP CAPS







#### Variations







## HIP UPPER END CAPS







#### 1 Fit fir tree clips to end caps



#### **2** Push end caps onto ends of hips





## RAFTER UPPER END CAPS







#### 1 Fit fir tree clips to end caps



#### **2** Push end caps onto ends of rafters



## COMPONENTS LIST

EAVES BEAM KLP-05







THERMAL T BAR KLP-09



RIDGE TOP CAP KLP-06









RIDGE BODY KLP-01







RAFTER TOP CAP

HIP BODY KLP-02

RAFTER BODY KLP-03

### COMPONENTS LIST





RAFTER RIDGE LUG KLC-100



END CAP KLC-102





RAFTER INNER

END CAP

KLC-103





CAP

KLC-105





HIP INNER

ENDCAP

KLC-106



HIP EA