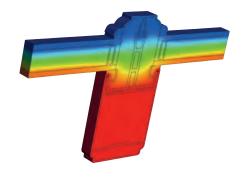

#### Thermally Broken Eaves Beam

Thermal efficiency starts at the bottom of our roof. Eaves beams are fully thermally broken to create an insulated barrier between the aluminium sections.

#### **Insulating T-bar**

Our in-house designed high quality insulating T-bar bridges the gap between the profiles and the aluminium finishing caps to create the largest possible thermal break.