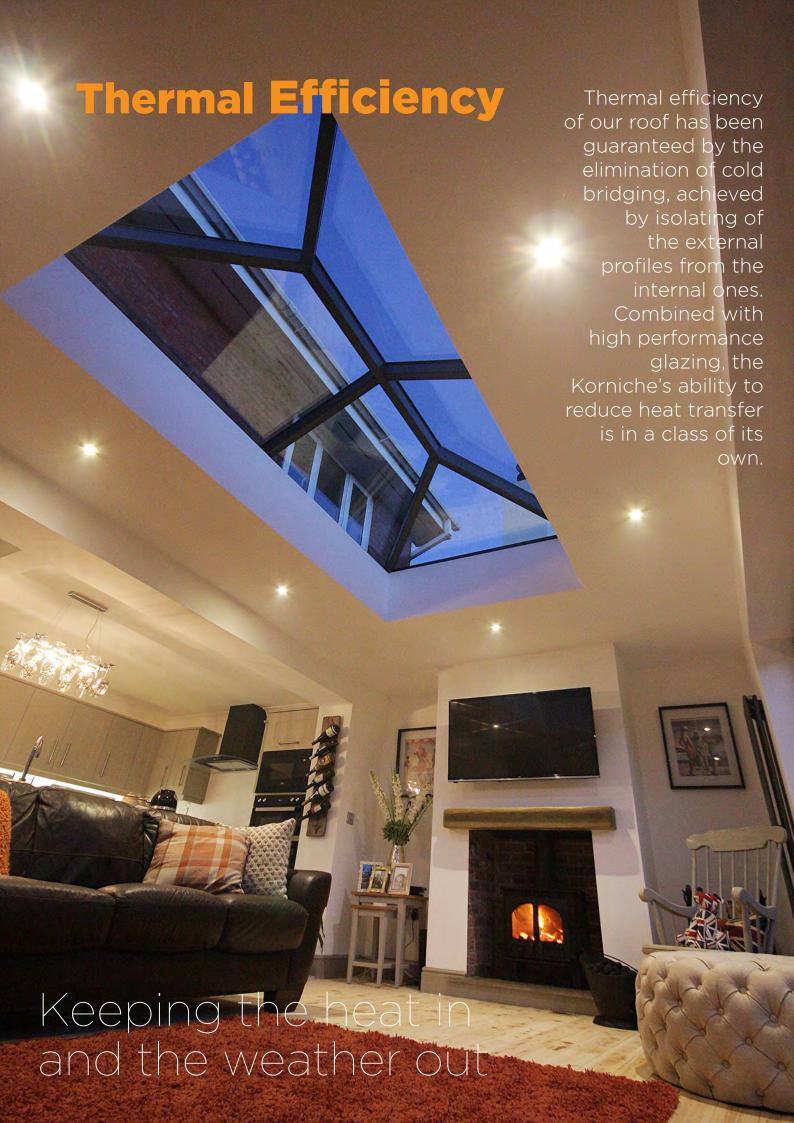

### Warmth

#### Thermally Broken Eaves Beam

Thermal efficiency starts at the bottom of our roof. Eaves beams are fully thermally broken to create an insulated barrier between the aluminium sections.

#### **Insulating T-bar**

Our in-house designed high quality insulating T-bar bridges the gap between the profiles and the aluminium finishing caps to create the largest possible thermal break.

#### **Performance Glazing**

Korniche can be supplied with a range of high performance self-cleaning glass options to suit every taste. To complement your new roof you can choose from either blue, aqua, bronze, tinted, neutral or clear and with U Values ranging from 1.0 - 1.2.