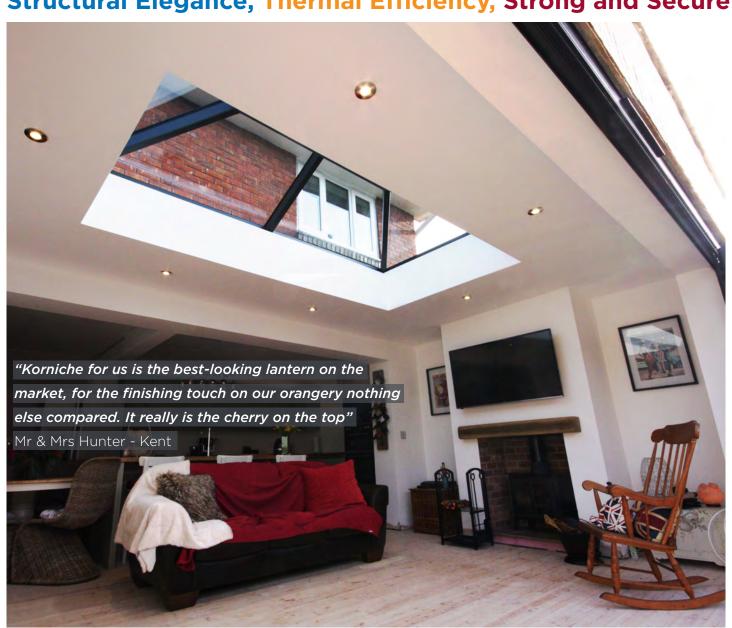

# THE PERFECT FINISH

The slimline Korniche roof lantern provides a traditional timber look with all the advantages of a thermally broken aluminium construction. Precision engineering, optimisation and modern manufacturing techniques have created a beautifully proportioned, thermally efficient, strong and secure lantern solution for your home.

#### Structural Elegance, Thermal Efficiency, Strong and Secure

### The Finishing Touch

Every component used has been developed to work in harmony with the others and enhance the overarching design. Korniche is the best possible finish for your extension.