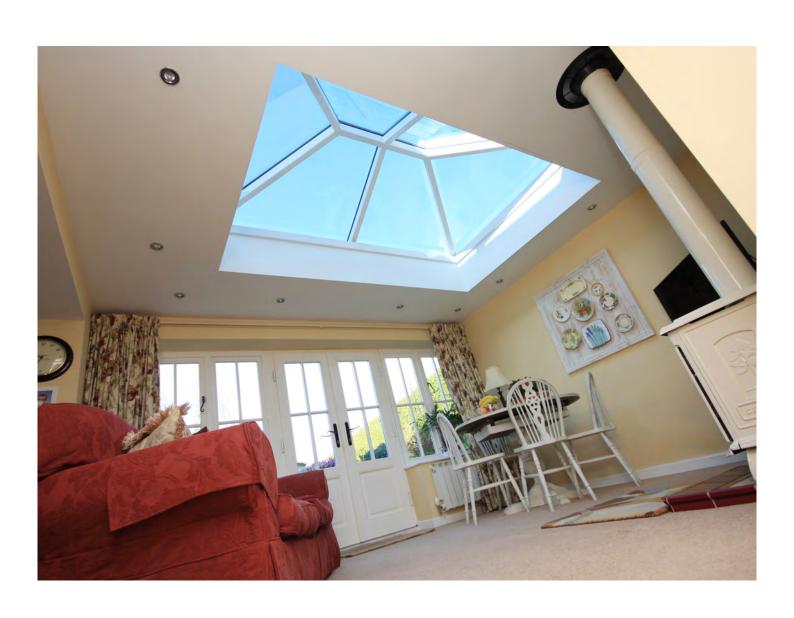

# THE PERFECT FINISH

The slimline Korniche roof lantern provides a traditional timber look with all the advantages of a thermally broken aluminium construction. Precision engineering, optimisation and modern manufacturing techniques have created a beautifully proportioned, thermally efficient, strong and secure lantern solution for your home.

# **Strong and Secure**

Korniche has been optimised to create the strongest and stiffest roof lantern possible with minimal structure to obscure your view. Unparalleled in strength, the Korniche can survive whatever nature throws at it. Put into perspective a **6m x 4m.** Korniche roof can support over **8 tonnes.** 