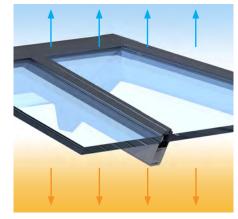

#### Thermally Broken Eaves Beam

Thermal efficiency starts at the bottom of our roof. Eaves beams are fully thermally broken to create an insulated barrier between the aluminium sections.

#### **Insulating T-bar**

Our in-house designed high quality insulating T-bar bridges the gap between the profiles and the aluminium finishing caps to create the largest possible thermal break.

#### **Performance Glazing**

Korniche can be supplied with a range of high performance self-cleaning glass options to suit every taste. To complement your new roof you can choose from either blue, aqua, bronze, tinted, neutral or clear and with U Values ranging from 1.0 - 1.2.