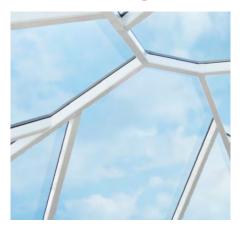

# **Structural Elegance**

The slim elegant Korniche fits perfectly in any home by retaining traditional features in a contemporary setting.

#### **Slim Sections**

At only 57mm wide, the spas and ridge sections are amongst the slimmest on the market. Coupled with our sculpted bosses they provide a look usually associated with timber construction.

#### Traditional Meets Modern

Narrow yet deep structural profiles with subtle ogee detailing along the lower edges provide a clean classic feel.

#### **Hidden Fixings**

fully concealed fixings ensure sight lines flow gracefully and uninterrupted throughout bringing unrivalled elegance and balance.