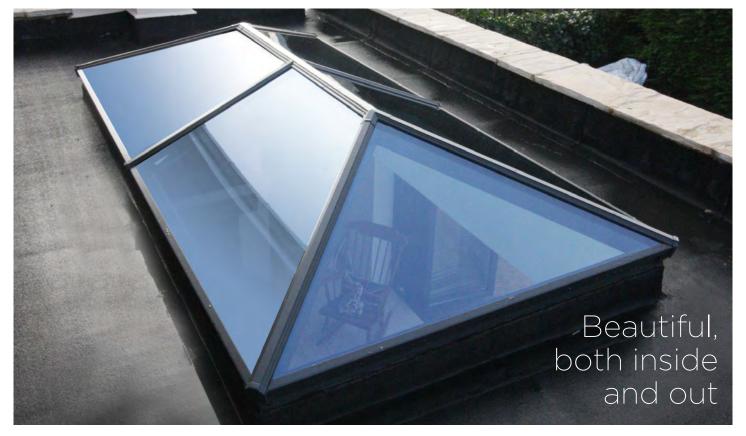

# **Structural Elegance**

The slim elegant Korniche fits perfectly in any home by retaining traditional features in a contemporary setting.

#### Traditional Meets Modern

Narrow yet deep structural profiles with subtle ogee detailing along the lower edges provide a clean classic feel.