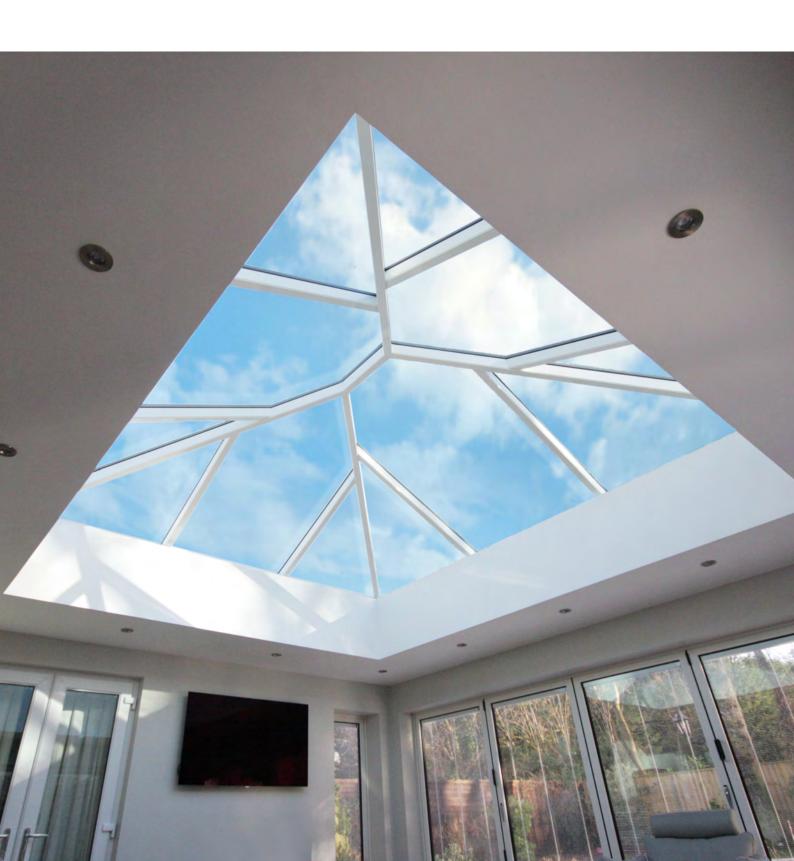

#### More Glass, Less Roof

Design optimisation ensures that Korniche has the largest glass spans and fewest rafters currently available from any other system on the market.

# **Strong and Secure**

Korniche has been optimised to create the strongest and stiffest roof lantern possible with minimal structure to obscure your view. Unparalleled in strength, the Korniche can survive whatever nature throws at it. Put into perspective a **6m x 4m.** Korniche roof can support over **8 tonnes.** 