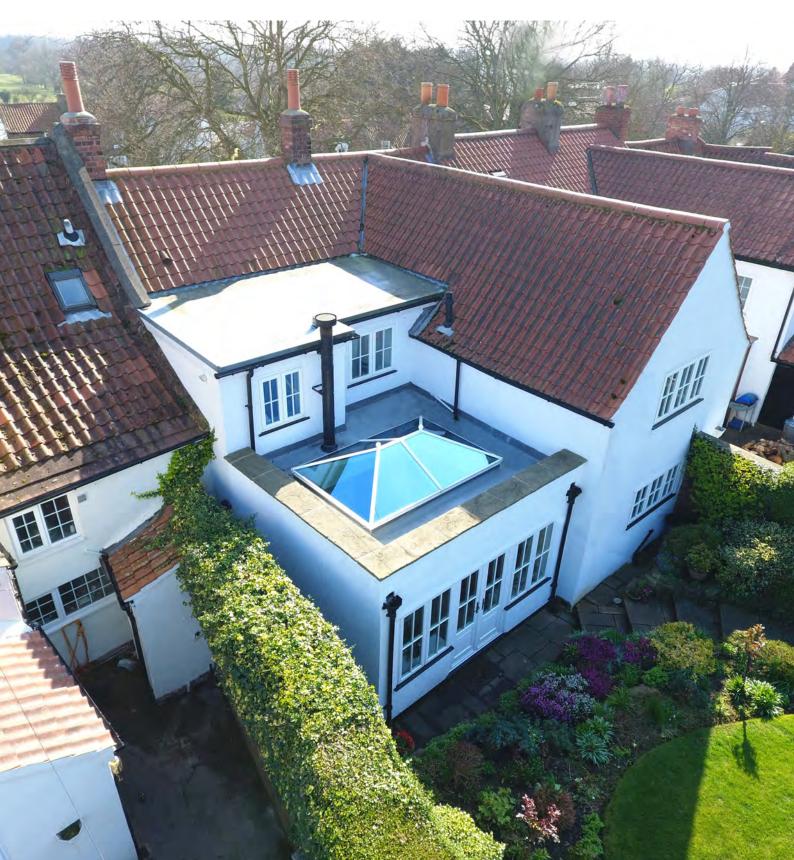

# THE PERFECT FINISH

The slimline Korniche roof lantern provides a traditional timber look with all the advantages of a thermally broken aluminium construction. Precision engineering, optimisation and modern manufacturing techniques have created a beautifully proportioned, thermally efficient, strong and secure lantern solution for your home.

# **Structural Elegance**

The slim elegant Korniche fits perfectly in any home by retaining traditional features in a contemporary setting.