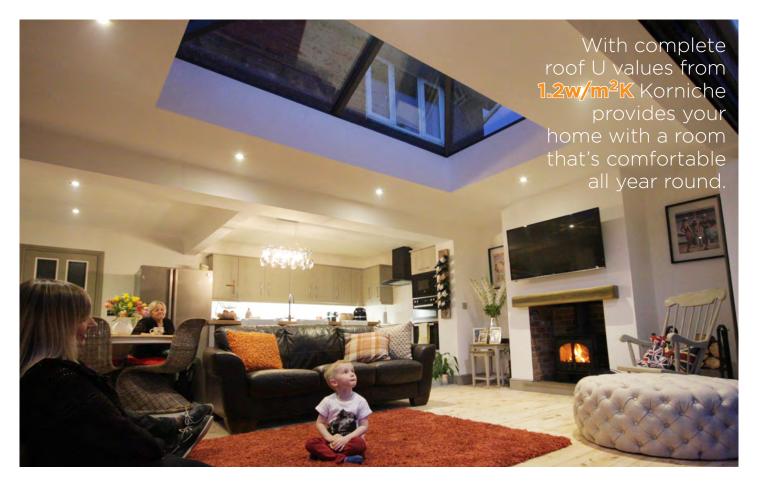

# The most efficient in class

- Complete Roof
  U values from 1.2
- 100% Thermally Broken
- High Performance Glazing