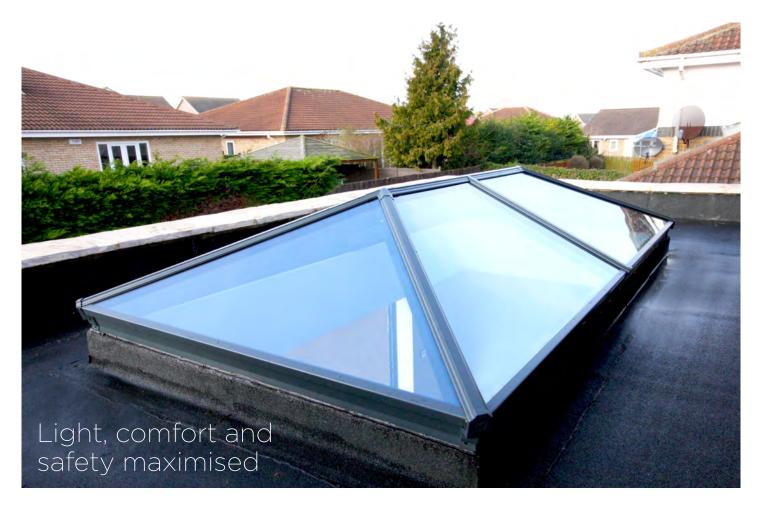

# THE PERFECT FINISH

The slimline Korniche roof lantern provides a traditional timber look with all the advantages of a thermally broken aluminium construction. Precision engineering, optimisation and modern manufacturing techniques have created a beautifully proportioned, thermally efficient, strong and secure lantern solution for your home.

# **Structural Elegance**

The slim elegant Korniche fits perfectly in any home by retaining traditional features in a contemporary setting.