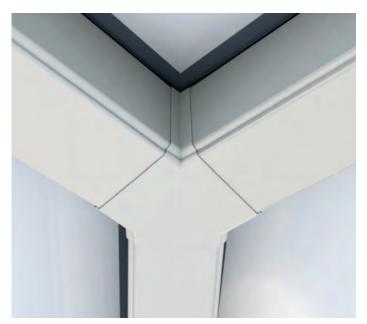

#### **Slim Sections**

At only 57mm wide, the spas and ridge sections are amongst the slimmest on the market. Coupled with our sculpted bosses they provide a look usually associated with timber construction.

#### **Hidden Fixings**

fully concealed fixings ensure sight lines flow gracefully and uninterrupted throughout bringing unrivalled elegance and balance.

### Attention to **Detail**

Attention to detail is present throughout, from the engineered structure, the bespoke weather seals, the innovative glass locks all the way to the logo embossed endcaps.