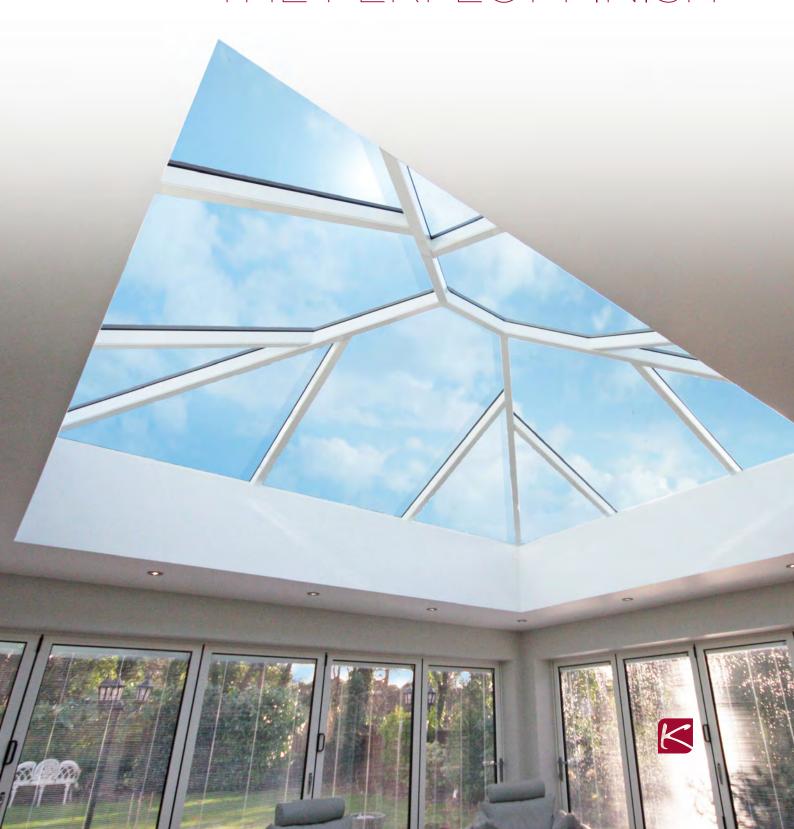

# THE PERFECT FINISH

The slimline Korniche roof lantern provides a traditional timber look with all the advantages of a thermally broken aluminium construction. Precision engineering, optimisation and modern manufacturing techniques have created a beautifully proportioned, thermally efficient, strong and secure lantern solution for your home.

# **Structural Elegance**

The slim elegant Korniche fits perfectly in any home by retaining traditional features in a contemporary setting.