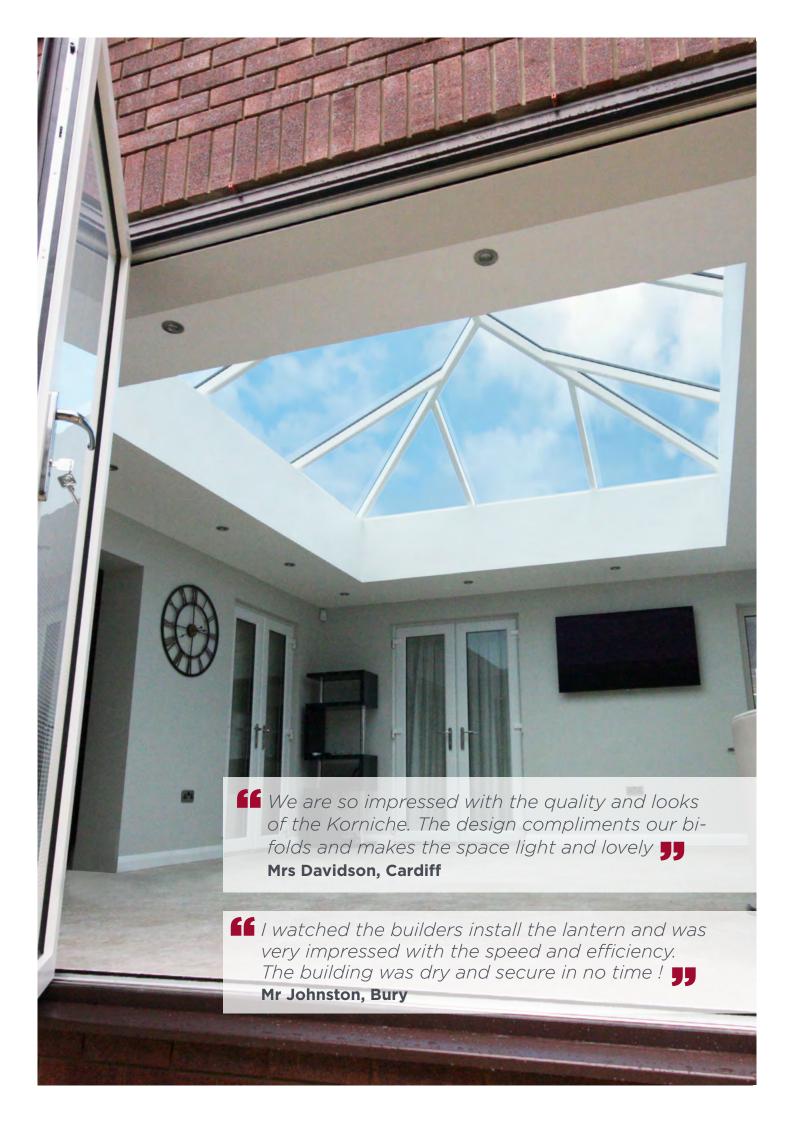

# THE PERFECT FINISH

The slimline Korniche roof lantern provides a traditional timber look with all the advantages of a thermally broken aluminium construction. Precision engineering, optimisation and modern manufacturing techniques have created a beautifully proportioned, thermally efficient, strong and secure lantern solution for your home.

# **Structural Elegance**

The slim elegant Korniche fits perfectly in any home by retaining traditional features in a contemporary setting.

#### **Slim Sections**

At only 57mm wide, the spas and ridge sections are amongst the slimmest on the market. Coupled with our sculpted bosses they provide a look usually associated with timber construction.

#### Traditional Meets Modern

Narrow yet deep structural profiles with subtle ogee detailing along the lower edges provide a clean classic feel.